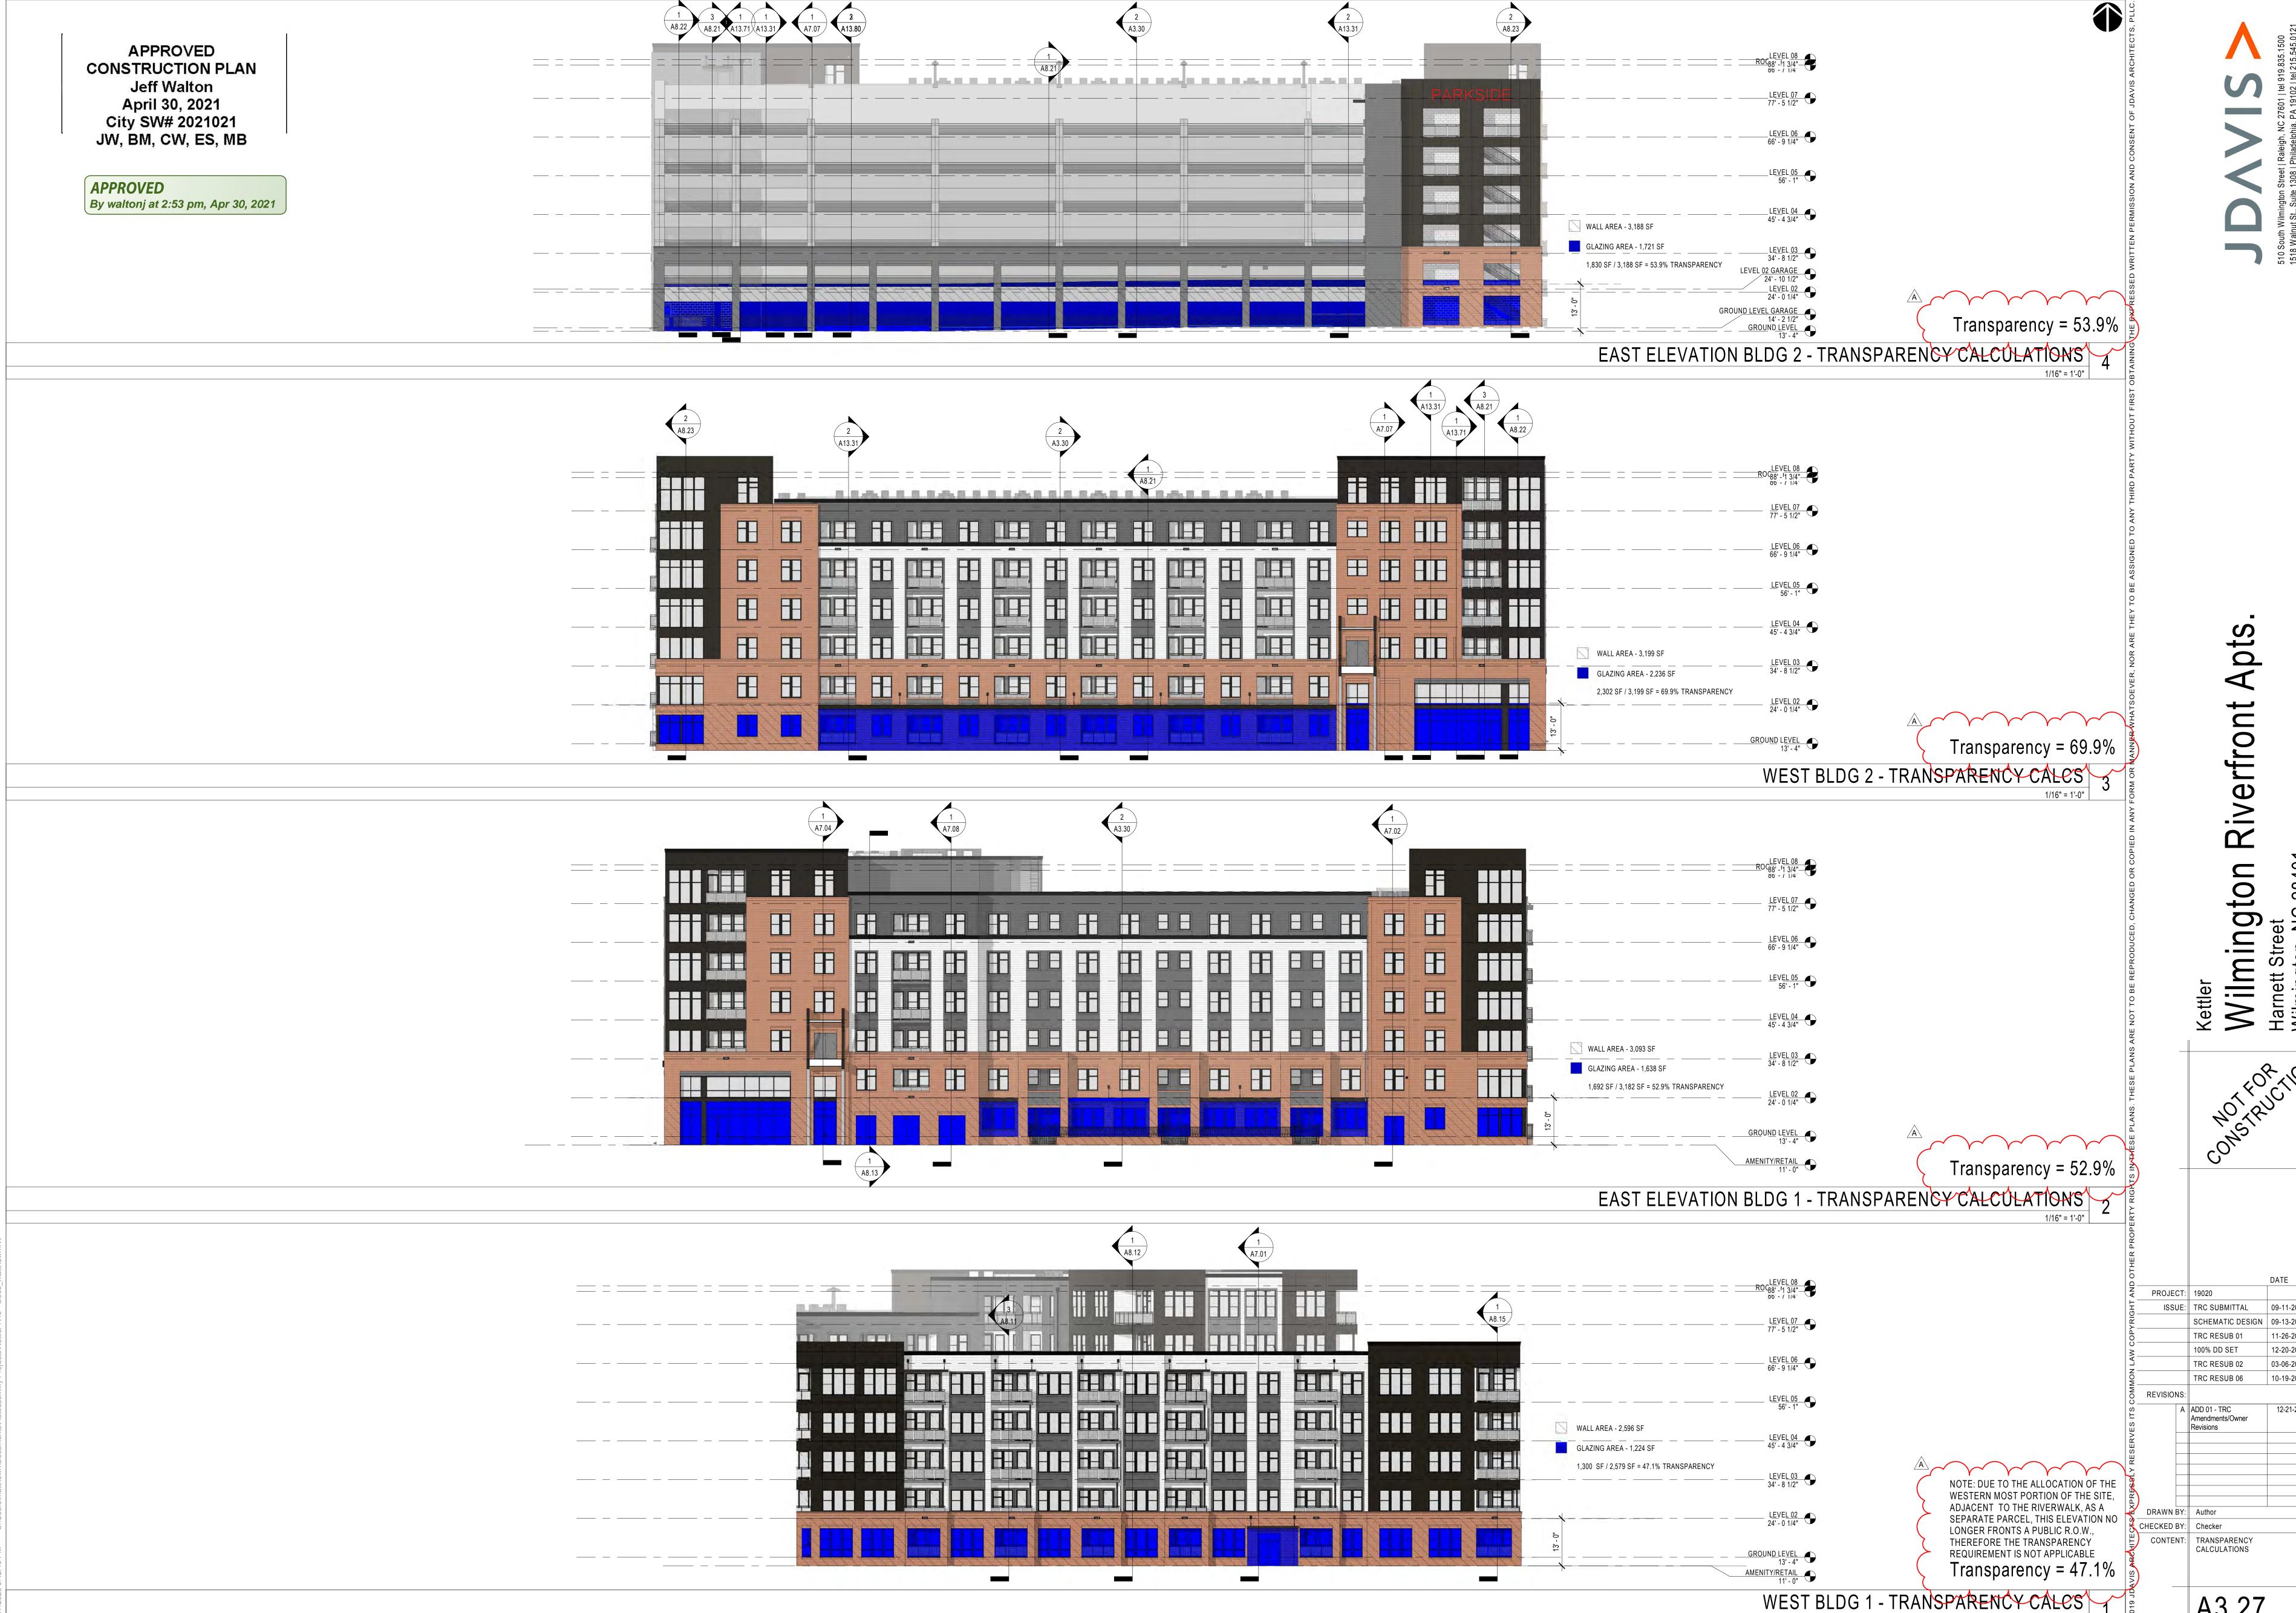

Min    | Max/Min | Avg/Mi |  |  |  |
| Harnett Street | +      | 4.1 fc | 9.2 fc | 0.8 fc | 11.5:1  | 5.1:1  |  |  |  |
| Promenade      | +      | 3.1 fc | 9.4 fc | 0.9 fc | 10.4:1  | 3.4:1  |  |  |  |

## TYPE S1 - FIXTURE DETAIL BY OTHERS



TYPE S1 - BASE DETAIL BY OTHERS





1 SITE LIGHTING PLAN
1/16"=1'-0"

APPROVED
CONSTRUCTION PLAN
Jeff Walton
April 30, 2021
City SW# 2021021
JW, BM, CW, ES, MB

510 Glenwood Ave. Suite 201 | Raleigh, NC 27603 | tel 919.835.1



Kettler

Ket

REVISION:

DRAWN BY: JLH

CHECKED BY: PSS

CONTENT: ELECTRICAL

SITE LIGHTING

SL1







Wilmington

SCHEMATIC DESIGN 09-13-2019

TRC RESUB 01

100% DD SET TRC RESUB 02 TRC RESUB 06

Amendments/Owner

A3.01

1/16" = 1'-0"



PROJECT: 19020 A ADD 01 - TRC Amendments/Owner

CONTENT: EXTERIOR ELEVATIONS

A3.02





510 South Wilmington Street | Raleigh, NC 27601 | tel 919.835.1500 1518 Walnut St., Suite 1308 | Philadelphia, PA 19102 | tel 215.545.0121

Wilmington Riverfront Ap

CONSTRUCTION REAL RICH

A3.28