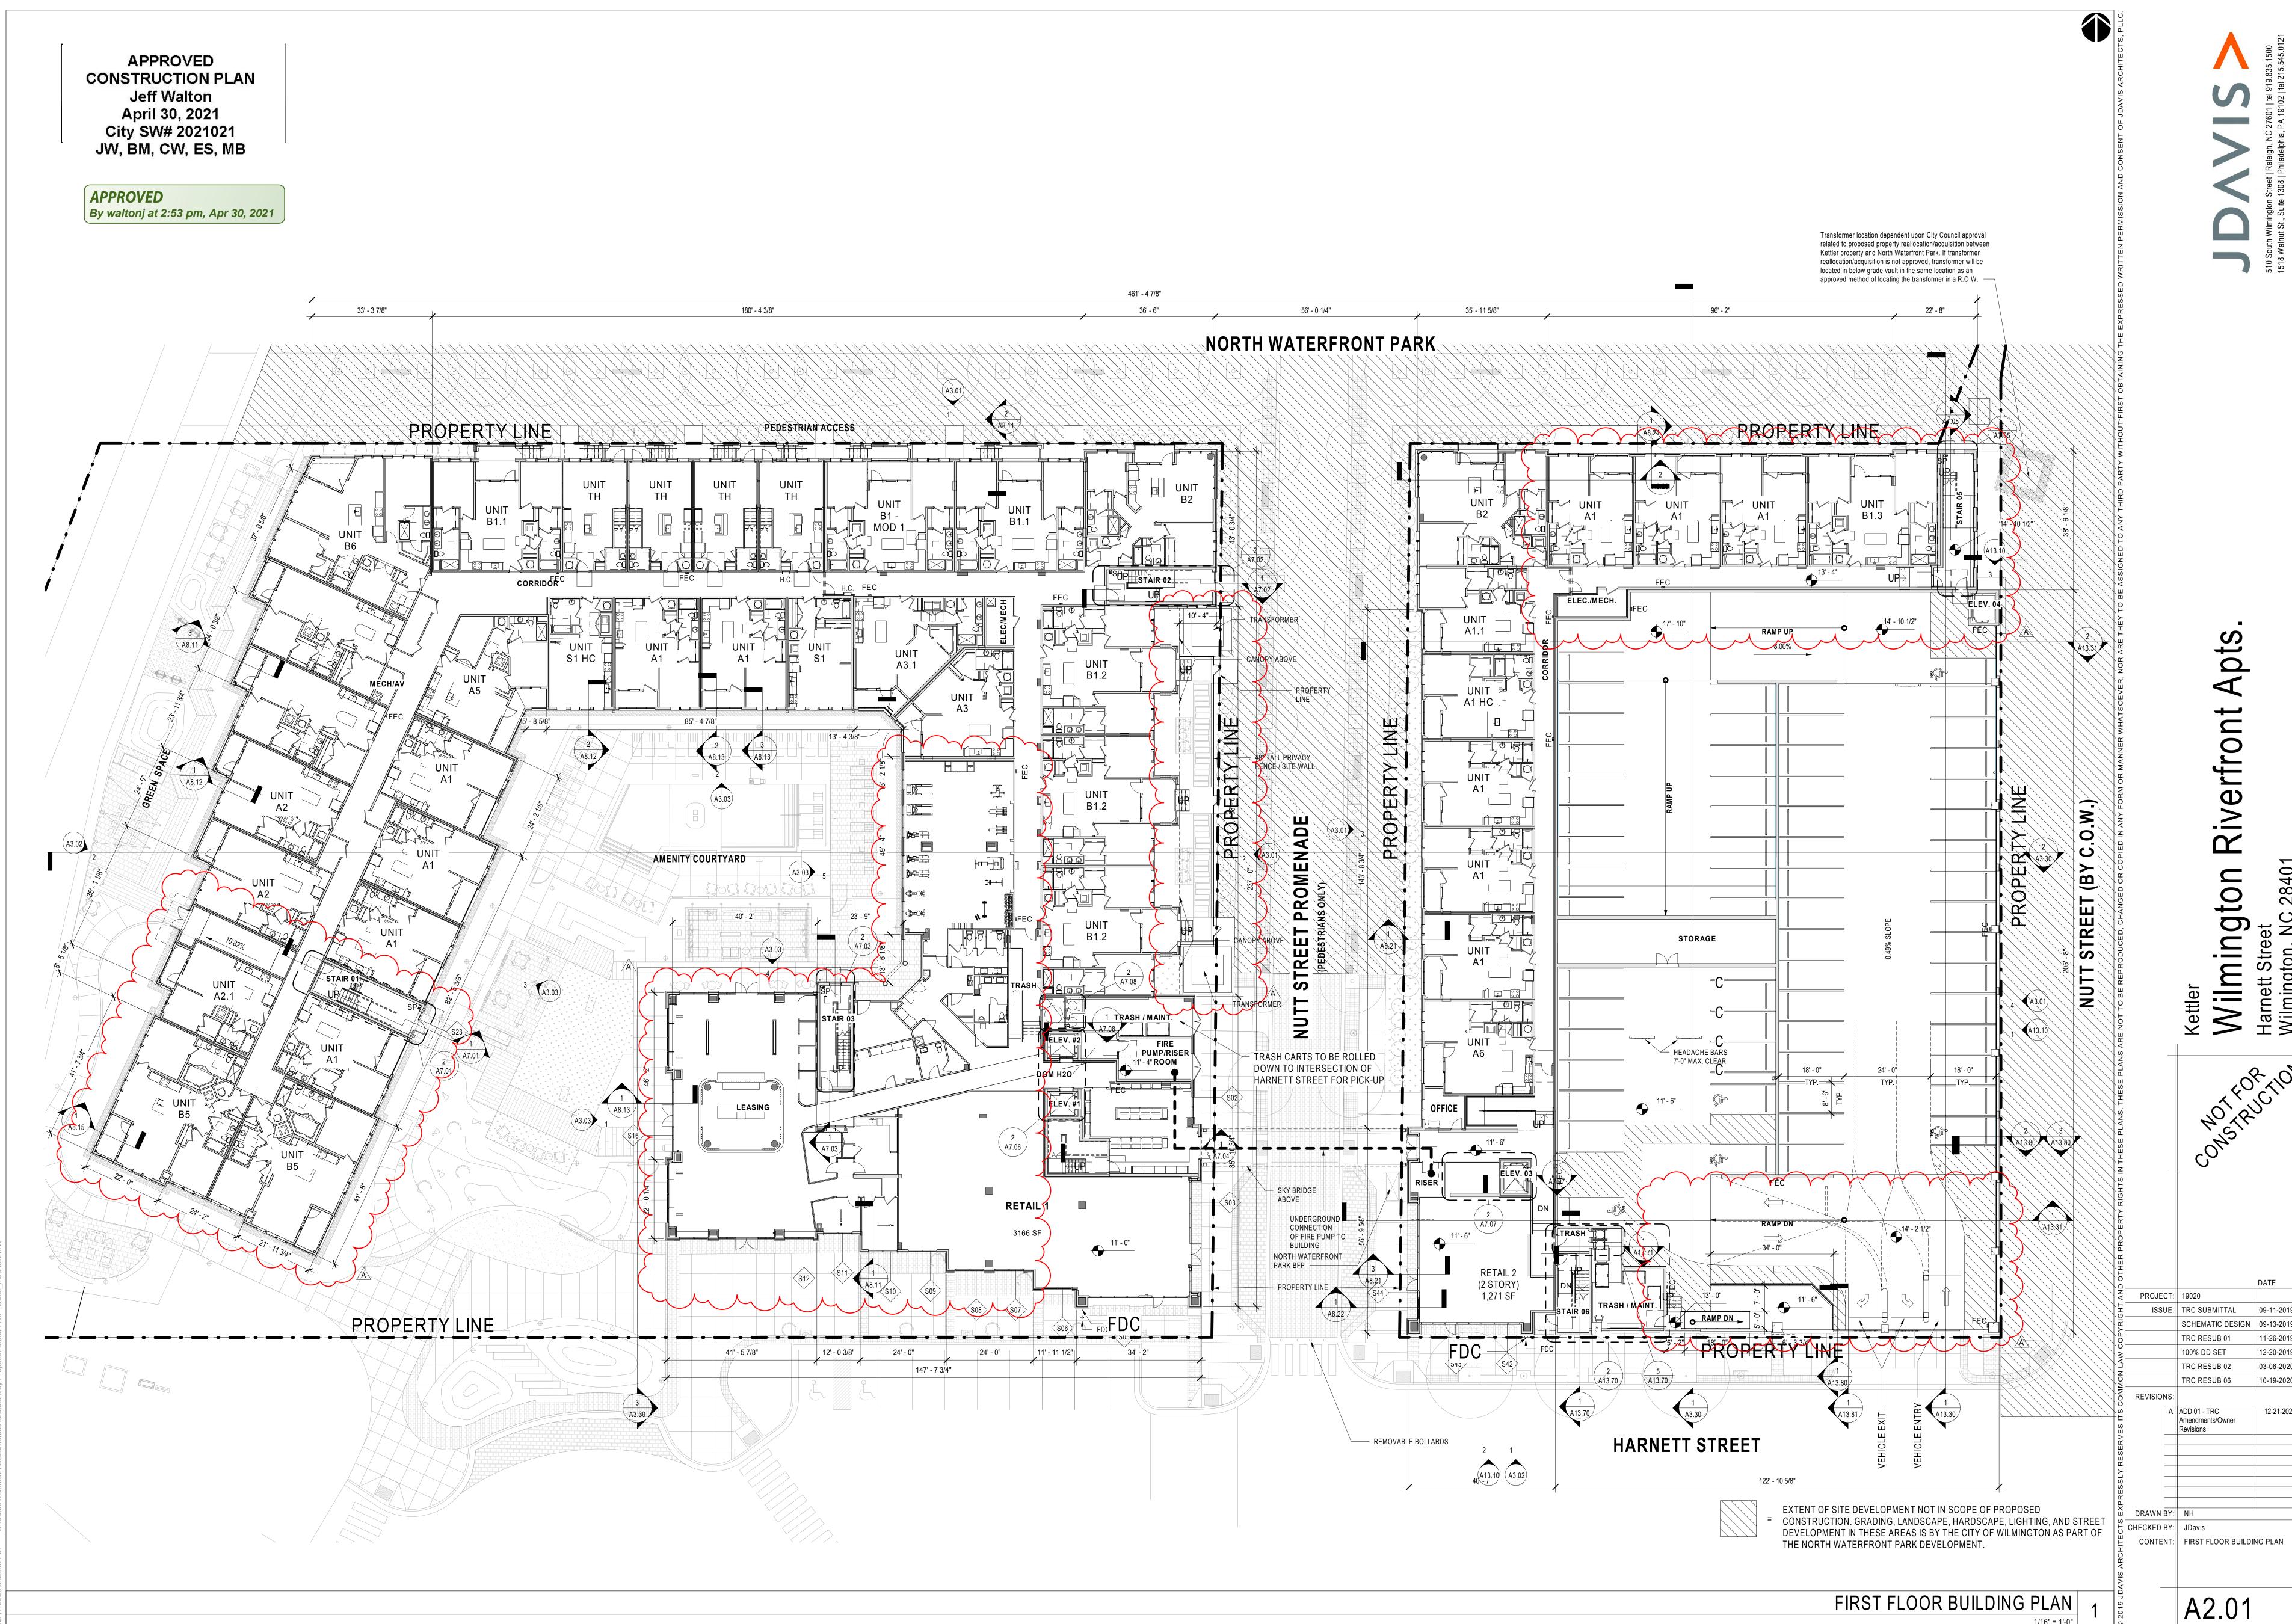

MATERIALS SPECIFICATIONS. (SEE LA4.04 FOR PLANT LIST.)

**APPROVED** PROPOSED PROPERTY LINE **EXISTING** CONSTRUCTION PLAN PROPERTY LINE Jeff Walton April 30, 2021 City SW# 2021021 JW, BM, CW, ES, MB NOTE: TRANSFORMER LOCATION DEPENDENT ON CITY COUNCIL APPROVAL RELATED TO PROPOSED PROPERTY REALLOCATION / ACQUISITION BETWEEN T KETTLER PROPERTY AND NORTH WATERFRONT PARK. APPROVED IF REALLOCATION / ACQUISITION IF NOT APPROVED, TRANSFORMER PAD, By waltonj at 2:53 pm, Apr 30, 2021 THE TRANSFORMER WILL LOCATED IN A BELOW GRADE DRAINAGE BED & CURB TO VAULT IN THE SAME LOCATION AS AN APPROVED TO BE LOCATED DIRECTLY  $^{\dagger}$  METHOD OF LOCATING THE TRANSFORMER IN A R.O.W. ADJACENT TO SIDEWALK CONCRETE SIDEWALK, TIE INTO PUBLIC SIDEWALK, MATCHING ADA GRADE REQUIREMENTS DRIVEWAY RAMP, C.O.W. STANDARD - SIDEWALK AND RAMP COMPLETED BY LIGHT POLE OTHERS AS A PART OF LIGHT POLE PARK PROJECT

LAYOUT PLAN

NAD 83 F & NAVD 88 F

**APPROVED** CONSTRUCTION PLAN Jeff Walton April 30, 2021 City SW# 2021021 JW, BM, CW, ES, MB

APPROVED By waltonj at 2:53 pm, Apr 30, 2021

Kettler
Wilmington Riverfront Apts.
Harnett Street
Wilmington, NC 28041