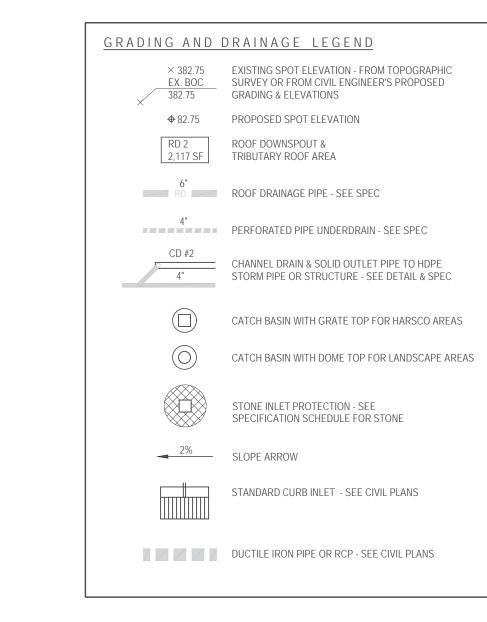

RMER WILL LOCATED IN A BELOW GRADE DRAINAGE BED & CURB TO VAULT IN THE SAME LOCATION AS AN APPROVED TO BE LOCATED DIRECTLY  $^{\dagger}$  METHOD OF LOCATING THE TRANSFORMER IN A R.O.W. ADJACENT TO SIDEWALK CONCRETE SIDEWALK, TIE INTO PUBLIC SIDEWALK, MATCHING ADA GRADE REQUIREMENTS DRIVEWAY RAMP, C.O.W. STANDARD - SIDEWALK AND RAMP COMPLETED BY LIGHT POLE OTHERS AS A PART OF LIGHT POLE PARK PROJECT



TRC RESUBMITTAL 01.20.2020 TRC RESUBMITTAL 03.06.2020 TRC RESUBMITTAL 04.09.2020 TRC RESUBMITTAL 05.05.2020 TRC RESUBMITTAL 08.03.2020

DRAWN BY: CHECKED BY:

CONTENT: OLD FRONT STREET

LAYOUT PLAN

OLD FRONT STREET

LAYOUT PLAN

NAD 83 F & NAVD 88 F

**APPROVED** CONSTRUCTION PLAN Jeff Walton April 30, 2021 City SW# 2021021 JW, BM, CW, ES, MB

APPROVED By waltonj at 2:53 pm, Apr 30, 2021





Kettler
Wilmington Riverfront Apts.
Harnett Street
Wilmington, NC 28041

PROJECT: 19020 TRC RESUBMITTAL 01.20.2020 TRC RESUBMITTAL 03.06.2020 TRC RESUBMITTAL 04.09.2020 TRC RESUBMITTAL 05.05.2020 TRC RESUBMITTAL 08.03.2020 TRC - PARKS COORD. 09.25.2020 TRC- Resubmittal REVISIONS: 1

DRAWN BY: CHECKED BY:

OLD FRONT STREET

**DIMENSIONS PLAN** 

NAD 83 F & NAVD 88 F

CONTENT: OLD FRONT STREET DIMENSIONS PLAN



510 South Wilmington St. | Raleigh, NC 27601 | tel 919.835.1500 1218 Chestnut Street, 7th Floor | Philadelphia, PA 19107 | tel 215.545.0121

Wilmington Riverfront Apt
Harnett Street

REVISIONS: ADD 01 - 1 OWNER R

DRAWN BY: MA

CHECKED BY: JP

CONTENT: PARK PROMENADE EAST & WEST
LAYOUT PLAN

LA5.11



AYOUT PLAN

**APPROVED CONSTRUCTION PLAN Jeff Walton** April 30, 2021

LIGHT POLE