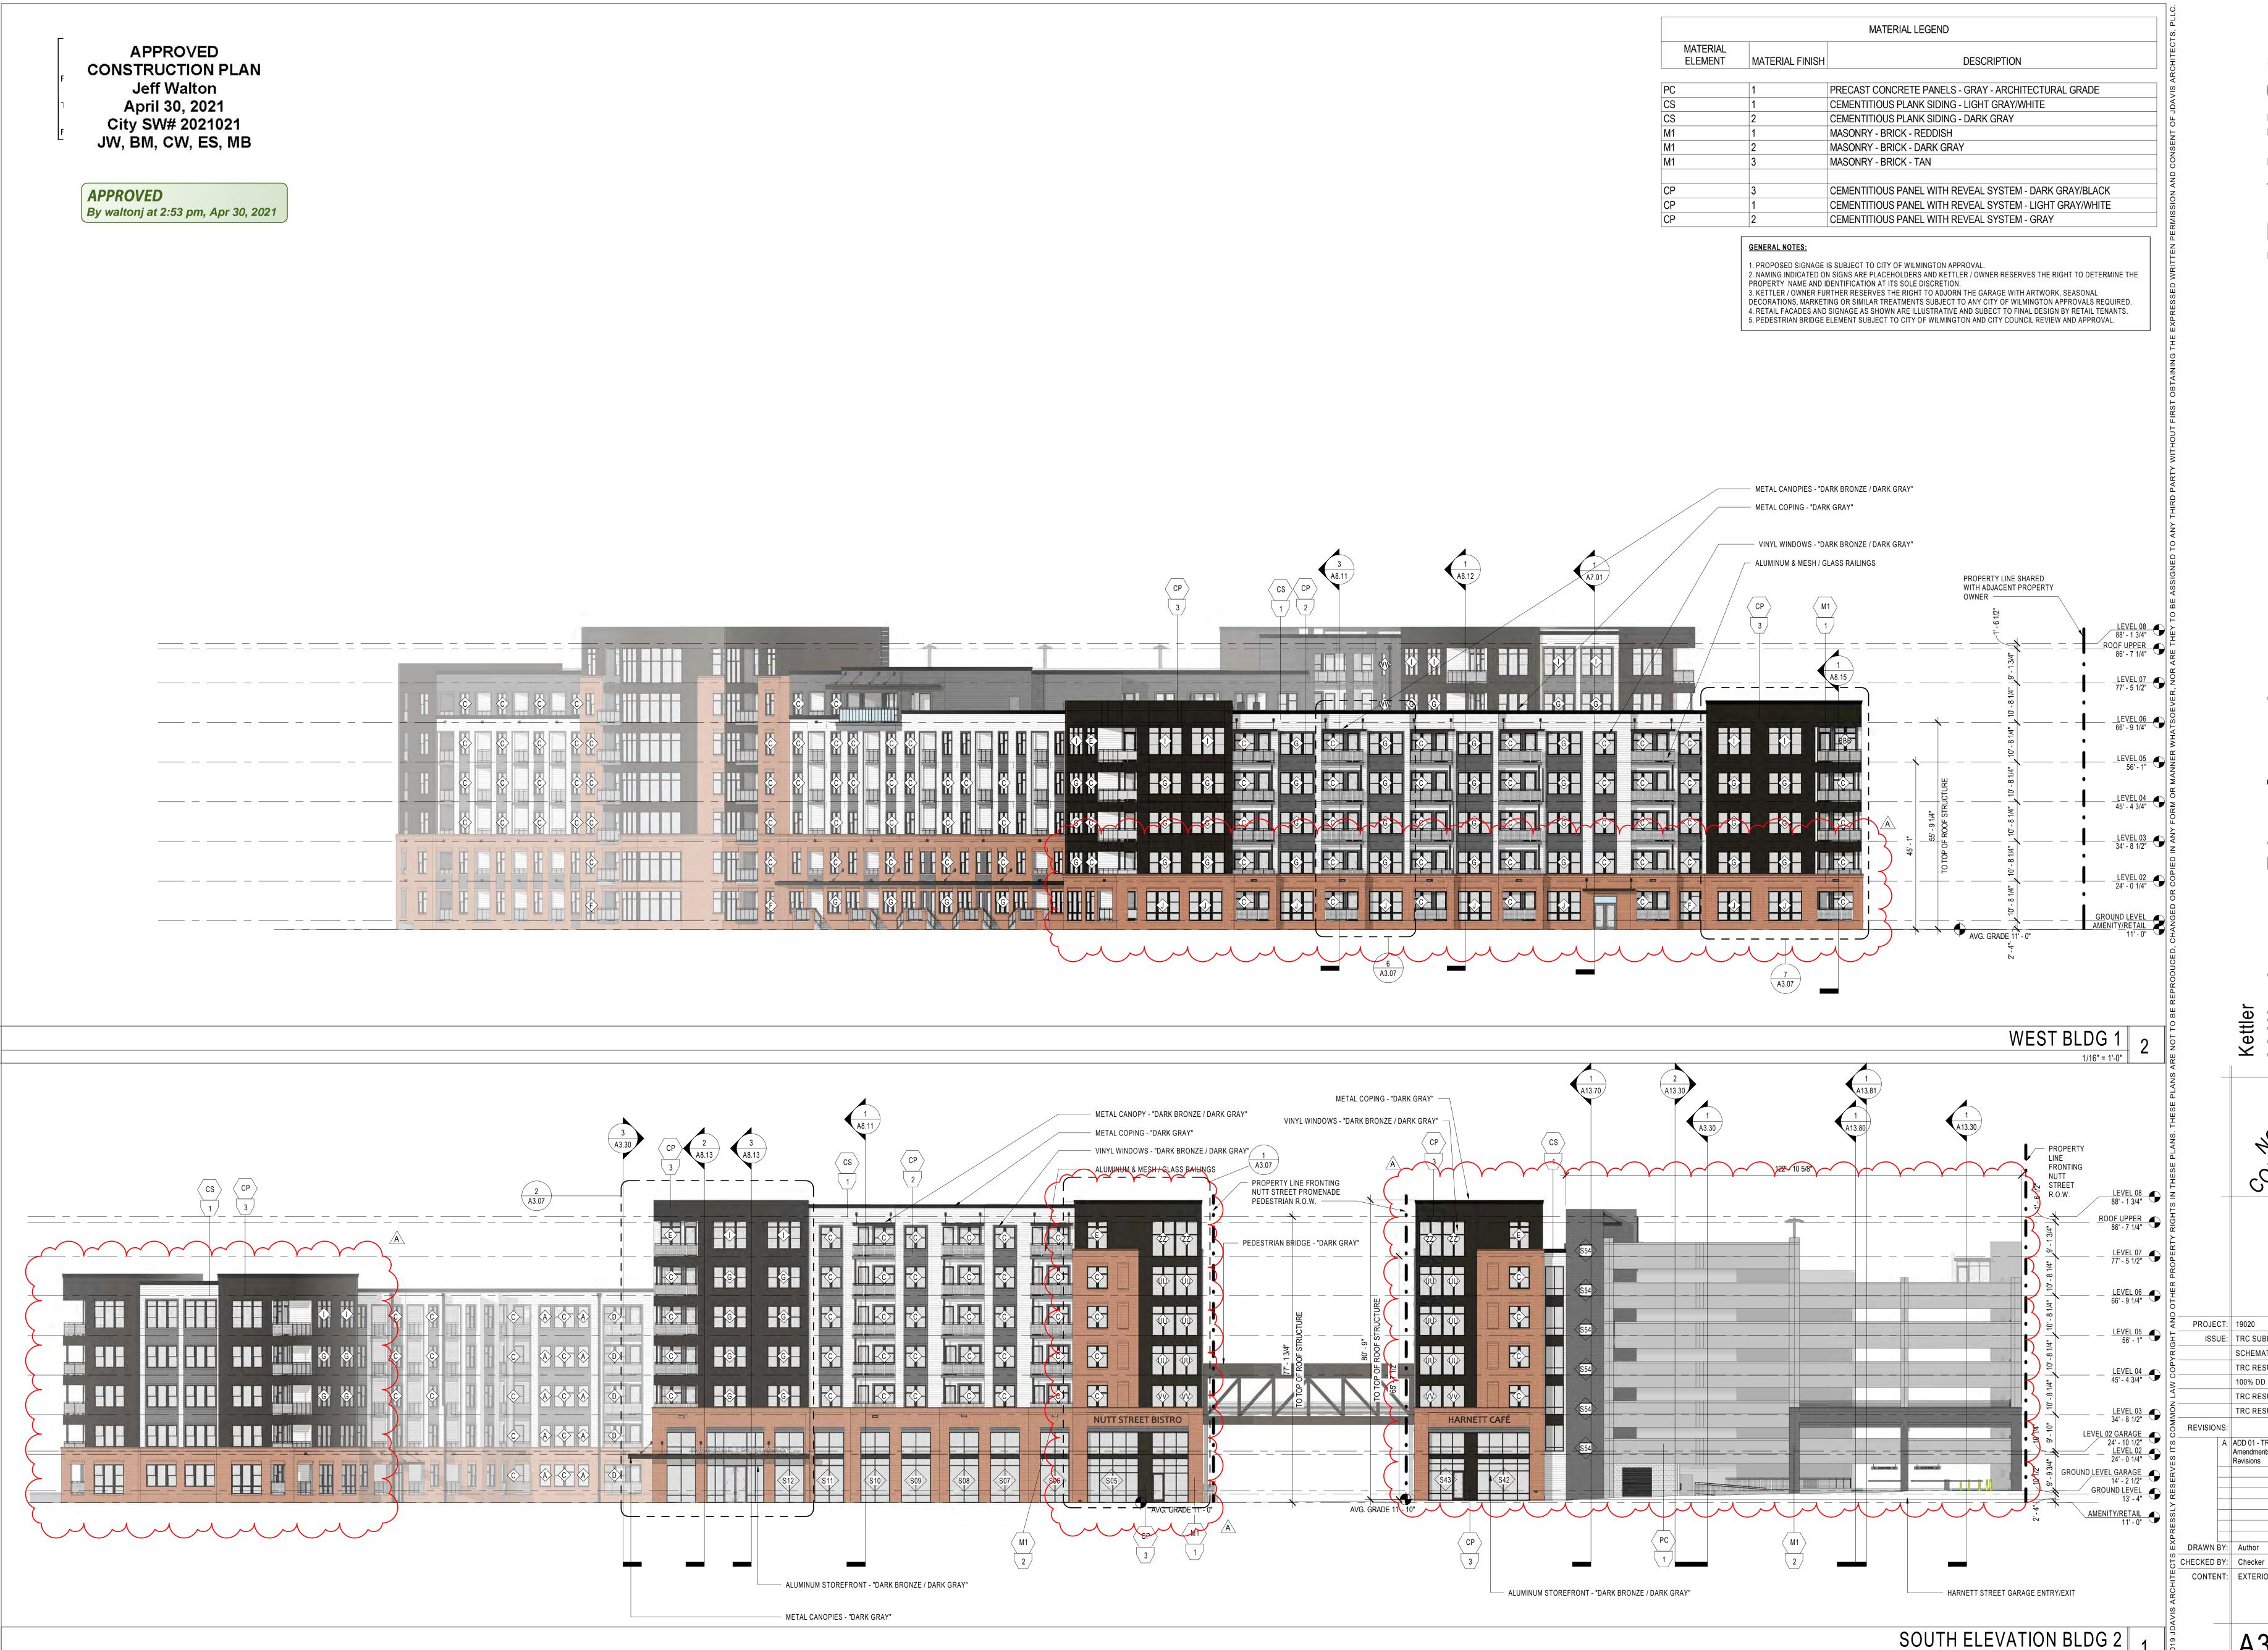

---|--------|---------|--------|--|--|--|
| Description    | Symbol | Avg    | Max    | Min    | Max/Min | Avg/Mi |  |  |  |
| Harnett Street | +      | 4.1 fc | 9.2 fc | 0.8 fc | 11.5:1  | 5.1:1  |  |  |  |
| Promenade      | +      | 3.1 fc | 9.4 fc | 0.9 fc | 10.4:1  | 3.4:1  |  |  |  |

## TYPE S1 - FIXTURE DETAIL BY OTHERS



TYPE S1 - BASE DETAIL BY OTHERS





1 SITE LIGHTING PLAN
1/16"=1'-0"

APPROVED
CONSTRUCTION PLAN
Jeff Walton
April 30, 2021
City SW# 2021021
JW, BM, CW, ES, MB

510 Glenwood Ave. Suite 201 | Raleigh, NC 27603 | tel 919.835.1



Kettler

Ket

REVISION:

DRAWN BY: JLH

CHECKED BY: PSS

CONTENT: ELECTRICAL

SITE LIGHTING

SL1







Wilmington

SCHEMATIC DESIGN 09-13-2019

TRC RESUB 01

100% DD SET TRC RESUB 02 TRC RESUB 06

Amendments/Owner

A3.01

1/16" = 1'-0"



PROJECT: 19020 A ADD 01 - TRC Amendments/Owner

CONTENT: EXTERIOR ELEVATIONS

A3.02





510 South Wilmington Street | Raleigh, NC 27601 | tel 919.835.1500 1518 Walnut St., Suite 1308 | Philadelphia, PA 19102 | tel 215.545.0121

Wilmington Riverfront Ap

CONSTRUCTION REAL RICH

A3.28