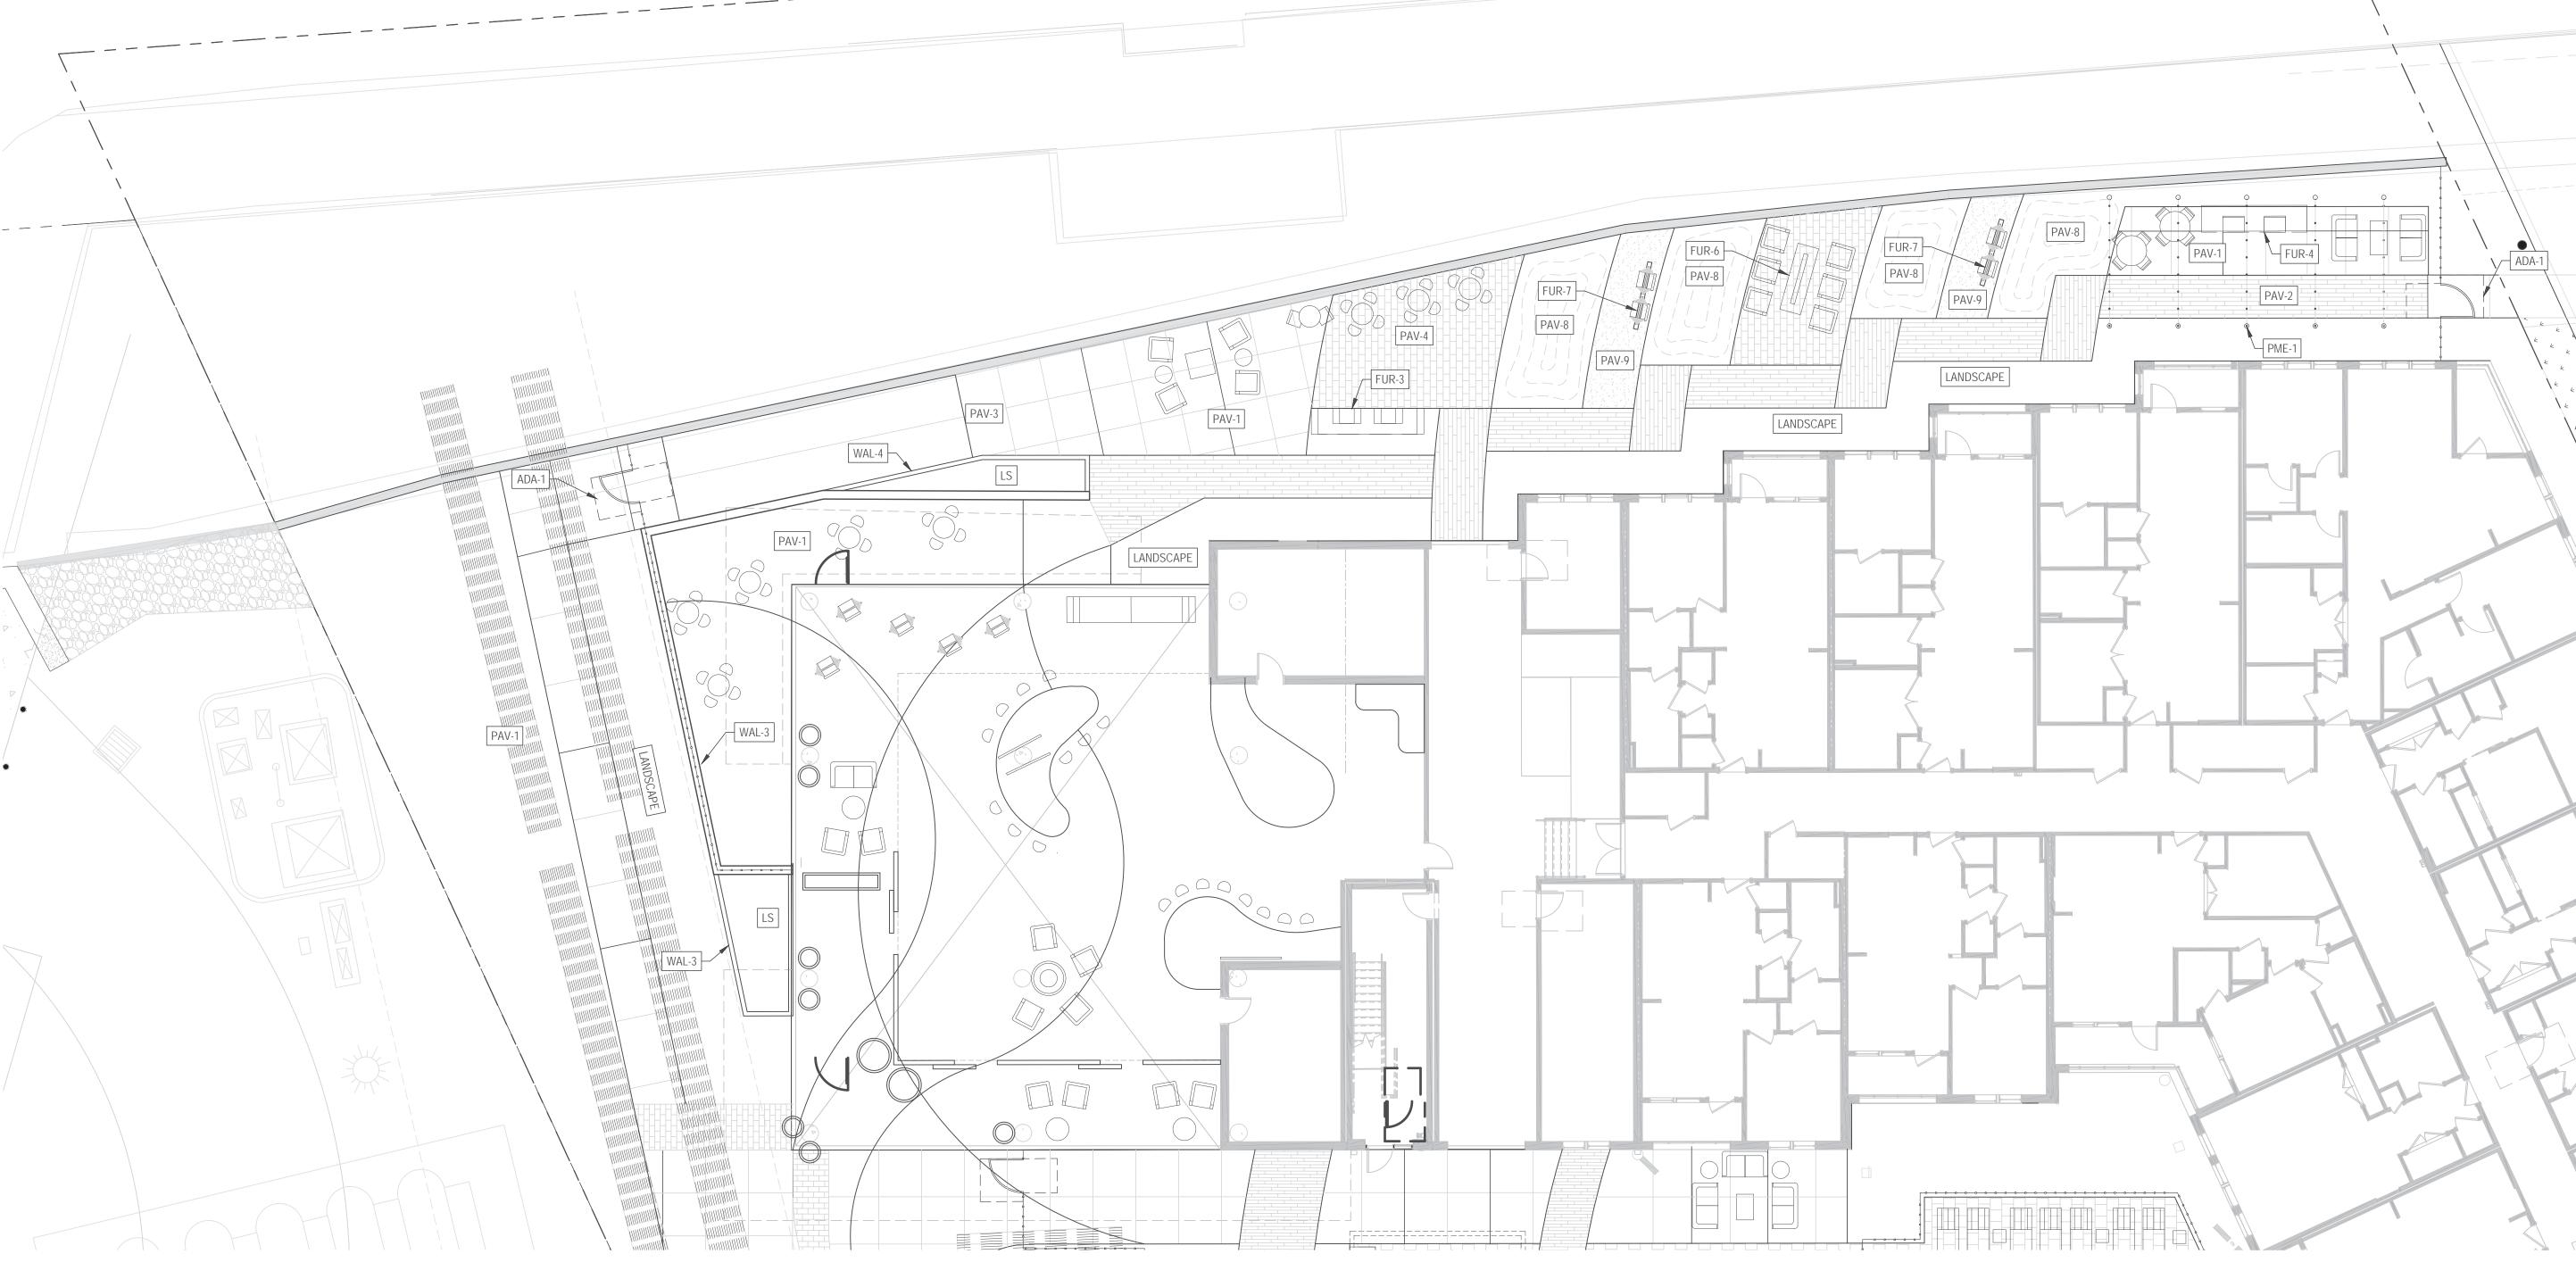

FULL BUILD OUT

- NEW SEWER EASEMENT -

RUMBLED STORMPAVE PERMEABLE

ENGLISH EDGE PAVERS:

FULL RANGE FINISH

TREE PLANTING TRENCH STRUCTURAL SOILS SEE LANDSCAPE SOILS DWGS

 PERMEABLE PAVING SEE CIVIL DWGS

PAVERS: IRON SPOT FINISH

PROPERTY LINE —

URETHANE BOUND CRUSHED

KEY PLAN

STONE: GRANITE COLOR

NUTT STREET PROMENADE - INTERIM & FULL BUILD CONDITIONS

LANDSCAPE AT

DEVELOPMENT

SIDEWALK AND RAMP TO BE COMPLETED BY OTHERS AS PART OF PARK PROJECT

COLOR, FINISH AND SCORING

PAVERS IN PULL OFF AREA,

RUNNING BOND PATTERN

PERMEABLE

SEE 2/LA5.21

RIBBON CURB

PERMEABLE CONCRETE PAVEMENT

MATCH TO PARK PROJECT FOR COLOR,

SEE PARKS PROJECT FOR DETAIL AND COLOR/FINISH

ADJACENT DEVELOPMENT

NOTE: FOR REFERENCE ONLY. SEE

PARK PLANS FOR FINAL DESIGN

- PROPERTY LINE

PERMEABLE CONCRETE PAVEMENT — TO MATCH PARKS PROJECT FOR COLOR, FINISH AND SCORING

PAVERS IN PULL OFF AREA,

RUNNING BOND PATTERN

PERMEABLE PAVERS AS ACCENT

BAND, MATCH TO PARK PROJECT

TREE BAND, SEE 2/LA5.21

EXISTING CONCRETE APRON TO REMAIN. MEE

AND MATCH ALL WALKS TO EXISTING GRADE

TO PARK PROJECT FOR COLOR,