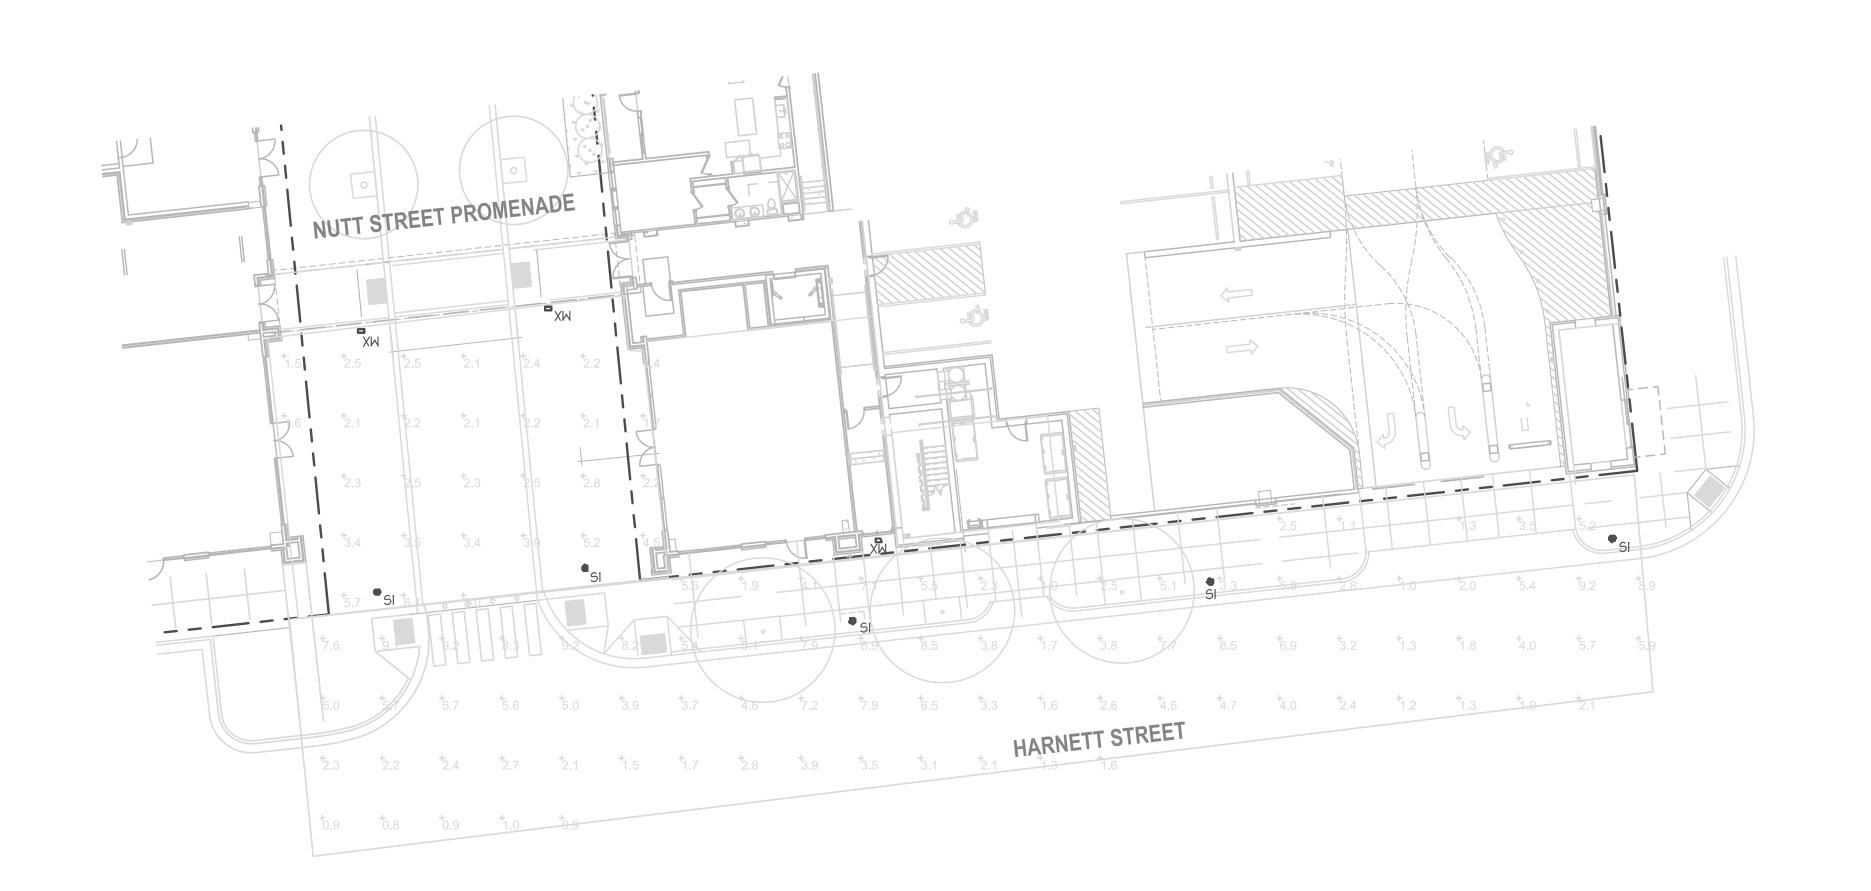

PROPERTY LINE —

URETHANE BOUND CRUSHED

KEY PLAN

STONE: GRANITE COLOR

NUTT STREET PROMENADE - INTERIM & FULL BUILD CONDITIONS

LANDSCAPE AT

DEVELOPMENT

SIDEWALK AND RAMP TO BE COMPLETED BY OTHERS AS PART OF PARK PROJECT

HARNETT STREET

SCALE: 1" = 10'

HARNETT STREET

LAYOUT PLAN

NAD 83 F & NAVD 88 F

PROPERTY LINE

CONCRETE PAVING

LOCATION FOR WALL