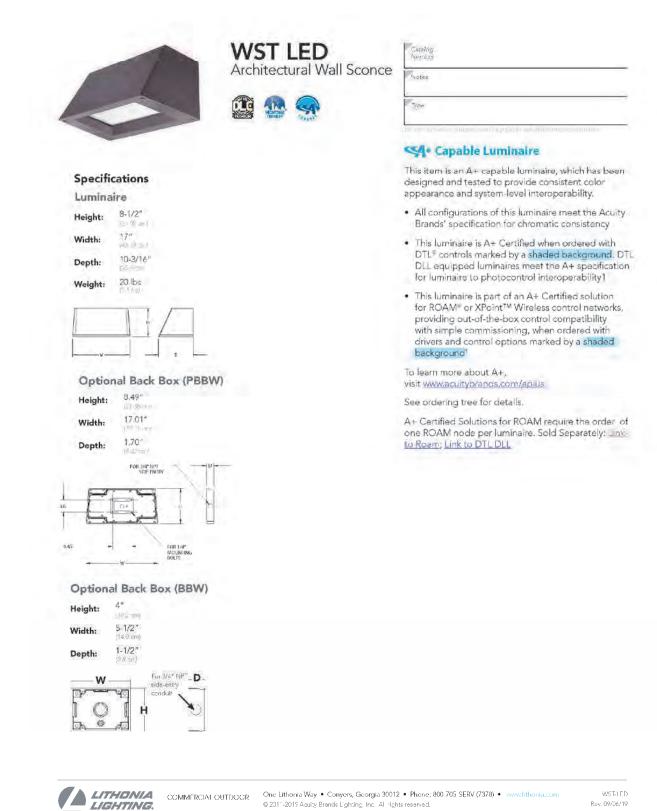

| 11.19.2019 |
| NON        |           |      | 70% DD             | 12.20.2019 |
| OMI        |           |      | TRC RESUBMITTAL    | 01.20.2020 |
|            |           |      | TRC RESUBMITTAL    | 03.06.2020 |
|            | REVISIONS | S:   | TRC RESUBMITTAL    | 04.09.2020 |
| RESERVES   |           |      | TRC RESUBMITTAL    | 05.05.2020 |
| SEF        |           |      | TRC RESUBMITTAL    | 08.03.2020 |
|            |           |      | TRC - PARKS COORD. | 09.25.2020 |
| RESSLY     |           |      | TRC- Resubmittal   | 10.19.2020 |
| RES        |           |      |                    |            |
| 10         |           |      |                    |            |

DRAWN BY: MA
CHECKED BY:

CHECKED BY: CONTENT: WATERFRONT YARD
MATERIALS AND HARDSCAPE PLAN

A2.11







| Symbol | Label | Quantity | Mounting<br>Height                              | Manufacturer          | Catalog Number               | Description                                                                 | Lamp | Number<br>Lamps | Wattage |
|--------|-------|----------|-------------------------------------------------|-----------------------|------------------------------|-----------------------------------------------------------------------------|------|-----------------|---------|
|        | XW    | 4        | 10 FEET<br>(20 FEET AT<br>PEDESTRIAN<br>BRIDGE) | Lithonia<br>Lighting  | WST LED P1 30K VF<br>MVOLT   | WST LED, Performance package 1, 3000 K, visual comfort forward throw, MVOLT | LED  | 1               | 14      |
|        | S1    | 7        | 12 FEET