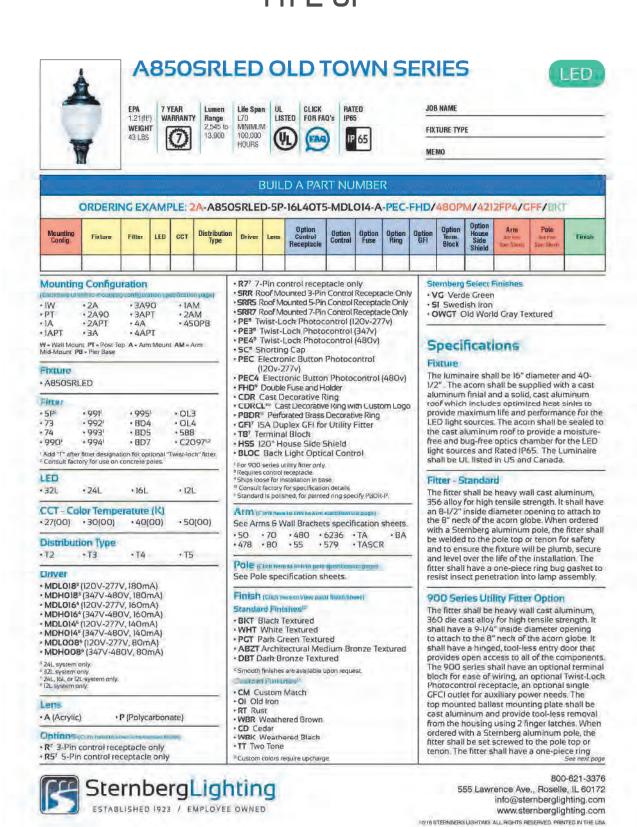

| 11.19.2019 |
| NON        |           |      | 70% DD             | 12.20.2019 |
| OMI        |           |      | TRC RESUBMITTAL    | 01.20.2020 |
|            |           |      | TRC RESUBMITTAL    | 03.06.2020 |
|            | REVISIONS | S:   | TRC RESUBMITTAL    | 04.09.2020 |
| RESERVES   |           |      | TRC RESUBMITTAL    | 05.05.2020 |
| SEF        |           |      | TRC RESUBMITTAL    | 08.03.2020 |
|            |           |      | TRC - PARKS COORD. | 09.25.2020 |
| RESSLY     |           |      | TRC- Resubmittal   | 10.19.2020 |
| RES        |           |      |                    |            |
| 10         |           |      |                    |            |

DRAWN BY: MA
CHECKED BY:

CHECKED BY: CONTENT: WATERFRONT YARD
MATERIALS AND HARDSCAPE PLAN

A2.11







| Symbol | Label | Quantity | Mounting<br>Height                              | Manufacturer          | Catalog Number               | Description                                                                 | Lamp | Number<br>Lamps | Wattage |
|--------|-------|----------|-------------------------------------------------|-----------------------|------------------------------|-----------------------------------------------------------------------------|------|-----------------|---------|
|        | XW    | 4        | 10 FEET<br>(20 FEET AT<br>PEDESTRIAN<br>BRIDGE) | Lithonia<br>Lighting  | WST LED P1 30K VF<br>MVOLT   | WST LED, Performance package 1, 3000 K, visual comfort forward throw, MVOLT | LED  | 1               | 14      |
|        | S1    | 7        | 12 FEET