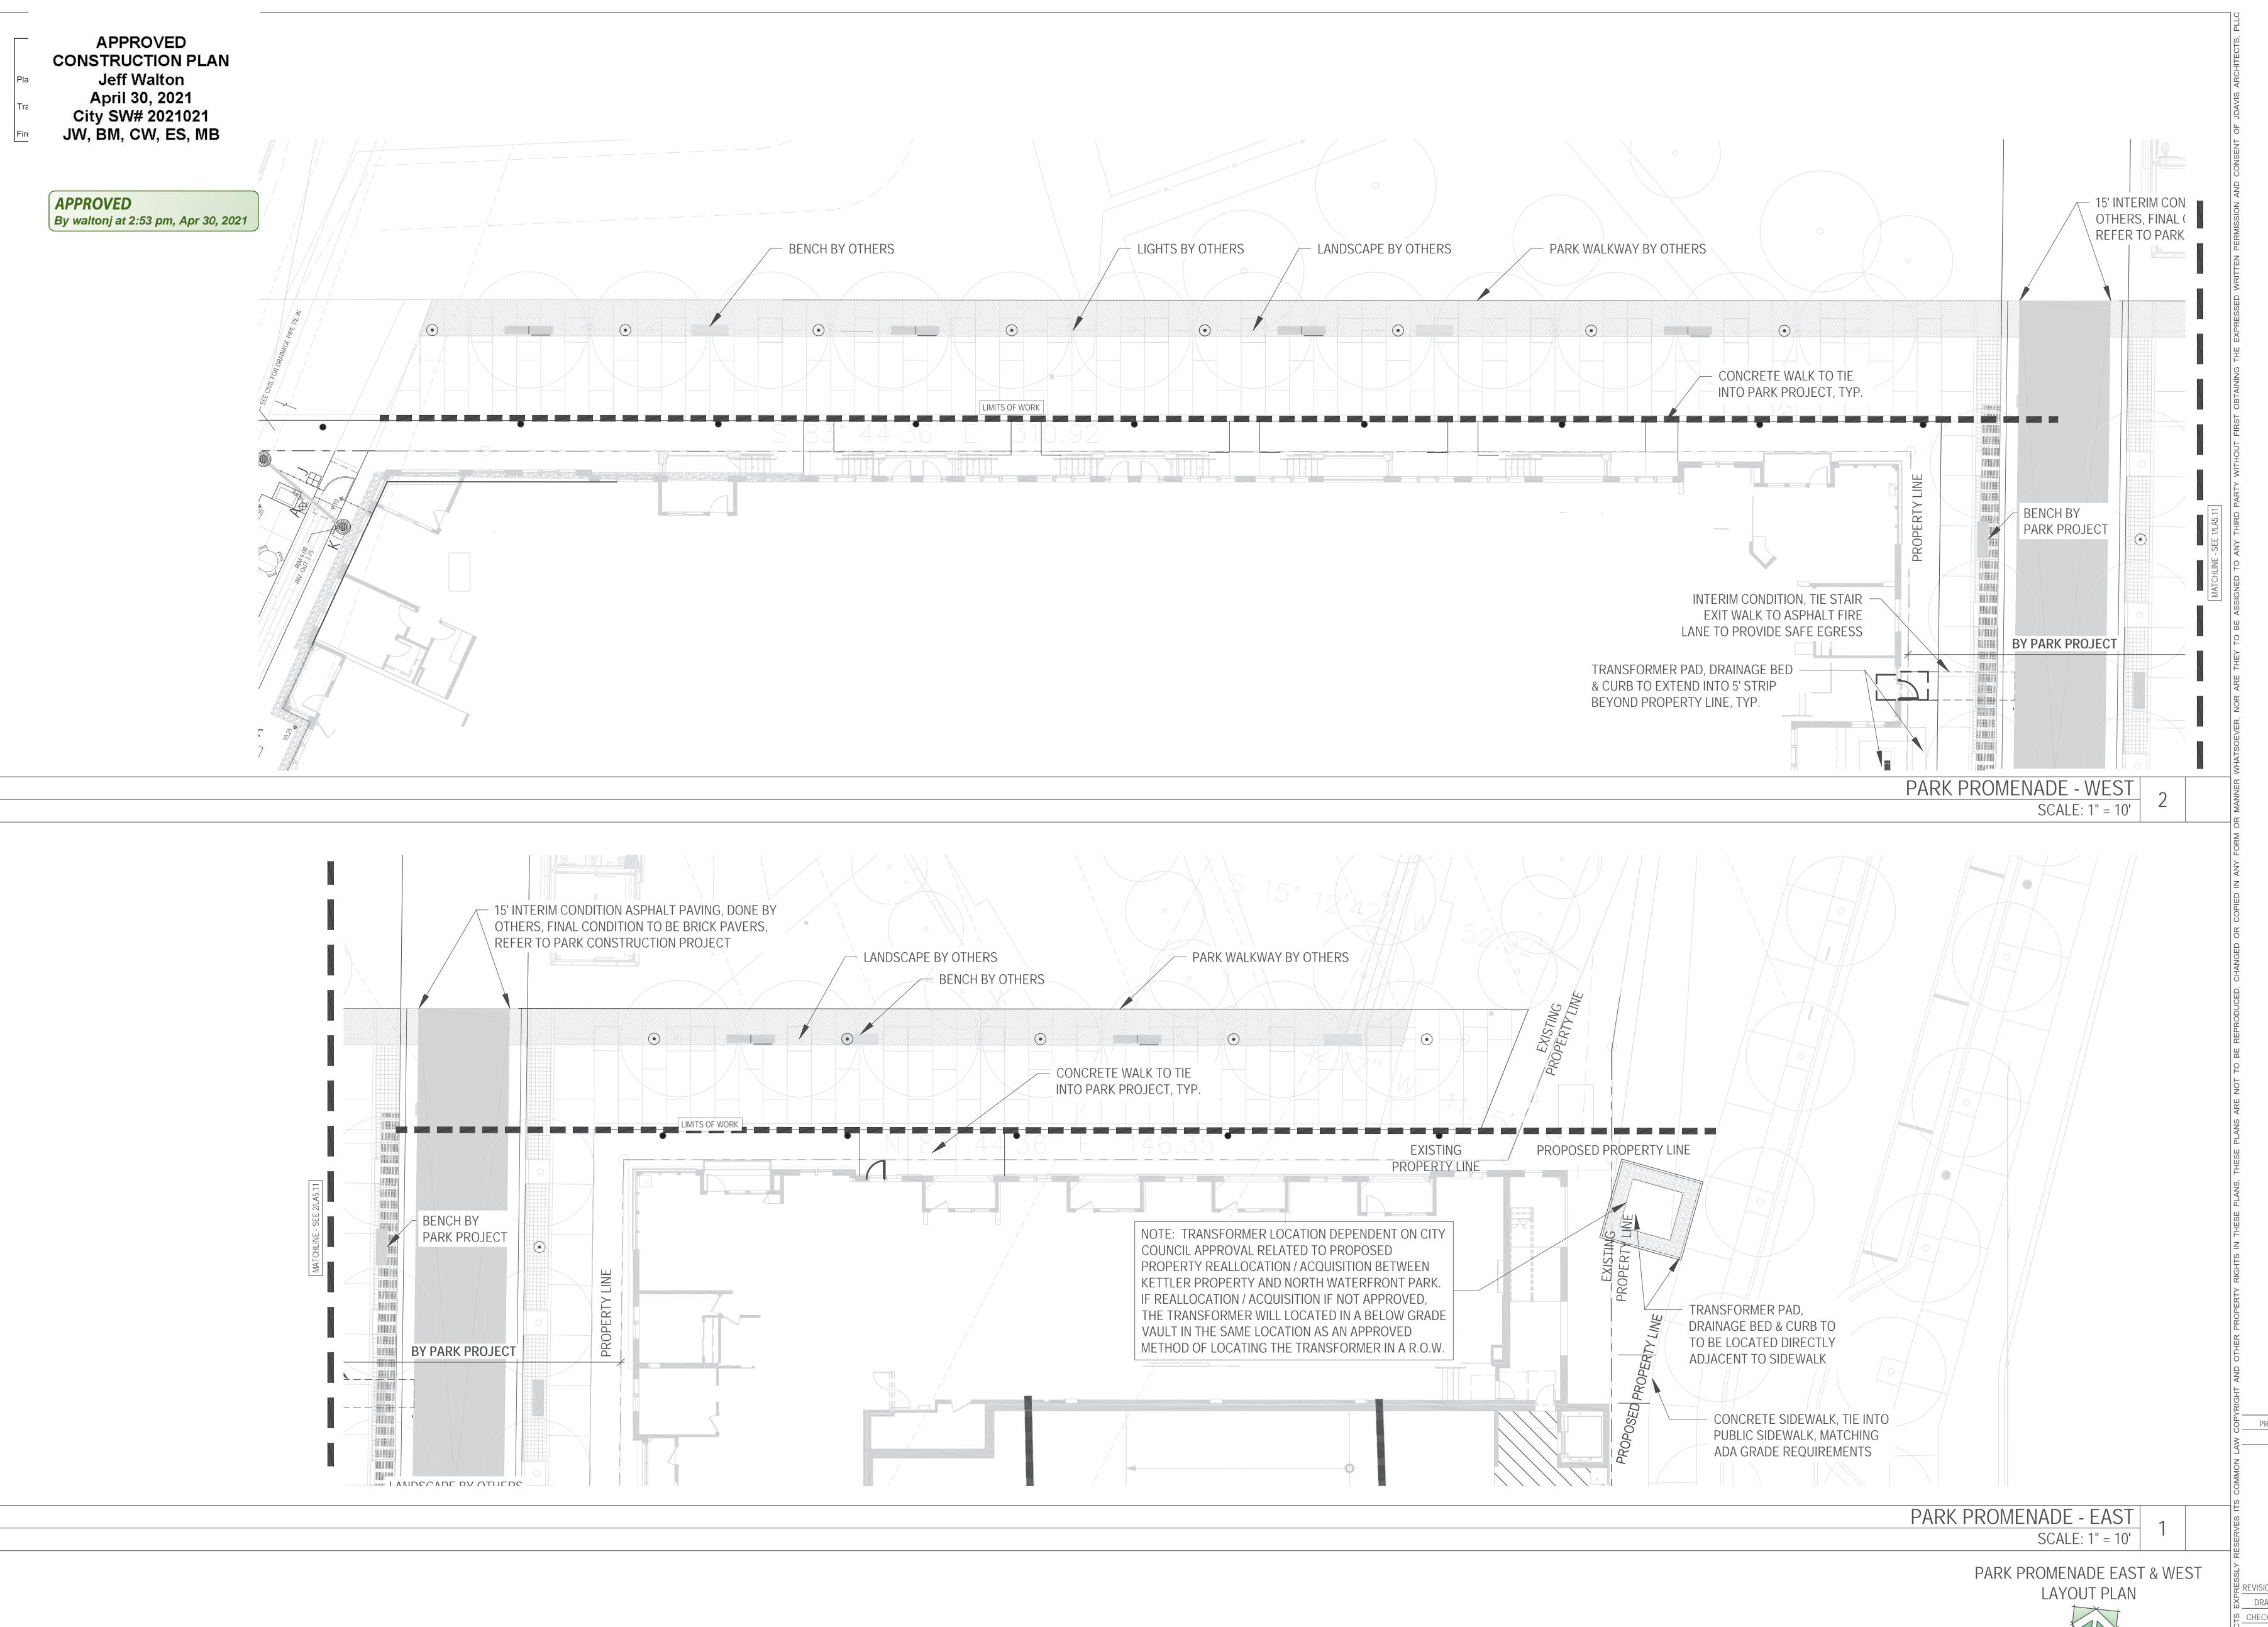

MATERIALS SPECIFICATIONS. (SEE LA4.04 FOR PLANT LIST.)

**APPROVED** PROPOSED PROPERTY LINE **EXISTING** CONSTRUCTION PLAN PROPERTY LINE Jeff Walton April 30, 2021 City SW# 2021021 JW, BM, CW, ES, MB NOTE: TRANSFORMER LOCATION DEPENDENT ON CITY COUNCIL APPROVAL RELATED TO PROPOSED PROPERTY REALLOCATION / ACQUISITION BETWEEN T KETTLER PROPERTY AND NORTH WATERFRONT PARK. APPROVED IF REALLOCATION / ACQUISITION IF NOT APPROVED, TRANSFORMER PAD, By waltonj at 2:53 pm, Apr 30, 2021 THE TRANSFORMER WILL LOCATED IN A BELOW GRADE DRAINAGE BED & CURB TO VAULT IN THE SAME LOCATION AS AN APPROVED TO BE LOCATED DIRECTLY  $^{\dagger}$  METHOD OF LOCATING THE TRANSFORMER IN A R.O.W. ADJACENT TO SIDEWALK CONCRETE SIDEWALK, TIE INTO PUBLIC SIDEWALK, MATCHING ADA GRADE REQUIREMENTS DRIVEWAY RAMP, C.O.W. STANDARD - SIDEWALK AND RAMP COMPLETED BY LIGHT POLE OTHERS AS A PART OF LIGHT POLE PARK PROJECT

Wilmington Riverfront Apt
Harnett Street

REVISIONS: ADD 01 - 1 OWNER R

DRAWN BY: MA

CHECKED BY: JP

CONTENT: PARK PROMENADE EAST & WEST
LAYOUT PLAN

LA5.11

AYOUT PLAN

**APPROVED CONSTRUCTION PLAN Jeff Walton** April 30, 2021