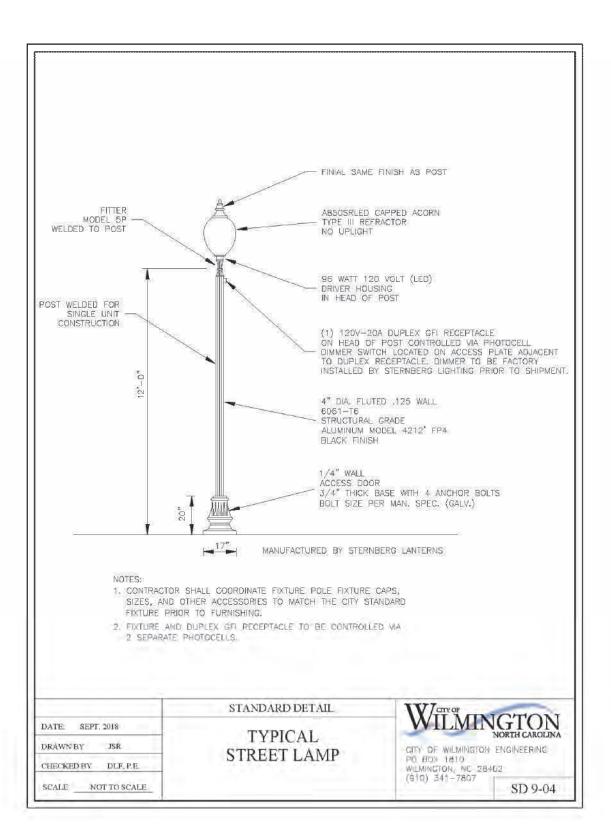

nce package 1, 3000 K, visual comfort forward throw, MVOLT | LED  | 1               | 14      |
|        | S1    | 7        | 12 FEET                                         | Sternberg<br>Lighting | A850SRLED-<br>24L40T4-MDL018 | A850SRLED OLD TOWN<br>SERIES ACORN, Luxeon 50-<br>-50 LED                   | LED  | 1               | 120     |

| Statistics     |        |        |        |        |         |        |  |  |  |
|----------------|--------|--------|--------|--------|---------|--------|--|--|--|
| Description    | Symbol | Avg    | Max    | Min    | Max/Min | Avg/Mi |  |  |  |
| Harnett Street | +      | 4.1 fc | 9.2 fc | 0.8 fc | 11.5:1  | 5.1:1  |  |  |  |
| Promenade      | +      | 3.1 fc | 9.4 fc | 0.9 fc | 10.4:1  | 3.4:1  |  |  |  |

## TYPE S1 - FIXTURE DETAIL BY OTHERS



TYPE S1 - BASE DETAIL BY OTHERS





1 SITE LIGHTING PLAN
1/16"=1'-0"

APPROVED
CONSTRUCTION PLAN
Jeff Walton
April 30, 2021
City SW# 2021021
JW, BM, CW, ES, MB

510 Glenwood Ave. Suite 201 | Raleigh, NC 27603 | tel 919.835.1



Kettler

Ket

REVISION:

DRAWN BY: JLH

CHECKED BY: PSS

CONTENT: ELECTRICAL

SITE LIGHTING

SL1







Wilmington

SCHEMATIC DESIGN 09-13-2019

TRC RESUB 01

100% DD SET TRC RESUB 02 TRC RESUB 06

Amendments/Owner

A3.01

1/16" = 1'-0"



PROJECT: 19020 A ADD 01 - TRC Amendments/Owner

CONTENT: EXTERIOR ELEVATIONS

A3.02





510 South Wilmington Street | Raleigh, NC 27601 | tel 919.835.1500 1518 Walnut St., Suite 1308 | Philadelphia, PA 19102 | tel 215.545.0121

Wilmington Riverfront Ap

CONSTRUCTION REAL RICH

A3.28