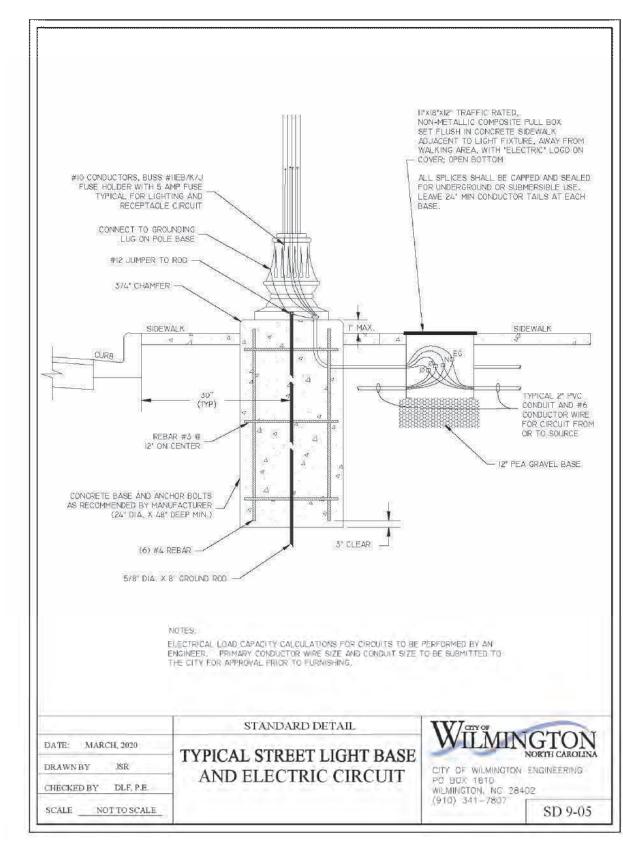

rt forward throw, MVOLT | LED  | 1               | 14      |
|        | S1    | 7        | 12 FEET                                         | Sternberg<br>Lighting | A850SRLED-<br>24L40T4-MDL018 | A850SRLED OLD TOWN<br>SERIES ACORN, Luxeon 50-<br>-50 LED                   | LED  | 1               | 120     |

| Statistics     |        |        |        |        |         |        |  |  |  |
|----------------|--------|--------|--------|--------|---------|--------|--|--|--|
| Description    | Symbol | Avg    | Max    | Min    | Max/Min | Avg/Mi |  |  |  |
| Harnett Street | +      | 4.1 fc | 9.2 fc | 0.8 fc | 11.5:1  | 5.1:1  |  |  |  |
| Promenade      | +      | 3.1 fc | 9.4 fc | 0.9 fc | 10.4:1  | 3.4:1  |  |  |  |

## TYPE S1 - FIXTURE DETAIL BY OTHERS



TYPE S1 - BASE DETAIL BY OTHERS





1 SITE LIGHTING PLAN
1/16"=1'-0"

APPROVED
CONSTRUCTION PLAN
Jeff Walton
April 30, 2021
City SW# 2021021
JW, BM, CW, ES, MB

510 Glenwood Ave. Suite 201 | Raleigh, NC 27603 | tel 919.835.1



Kettler

Ket

REVISION:

DRAWN BY: JLH

CHECKED BY: PSS

CONTENT: ELECTRICAL

SITE LIGHTING

SL1







Wilmington

SCHEMATIC DESIGN 09-13-2019

TRC RESUB 01

100% DD SET TRC RESUB 02 TRC RESUB 06

Amendments/Owner

A3.01

1/16" = 1'-0"



PROJECT: 19020 A ADD 01 - TRC Amendments/Owner

CONTENT: EXTERIOR ELEVATIONS

A3.02





510 South Wilmington Street | Raleigh, NC 27601 | tel 919.835.1500 1518 Walnut St., Suite 1308 | Philadelphia, PA 19102 | tel 215.545.0121

Wilmington Riverfront Ap

CONSTRUCTION REAL RICH

A3.28