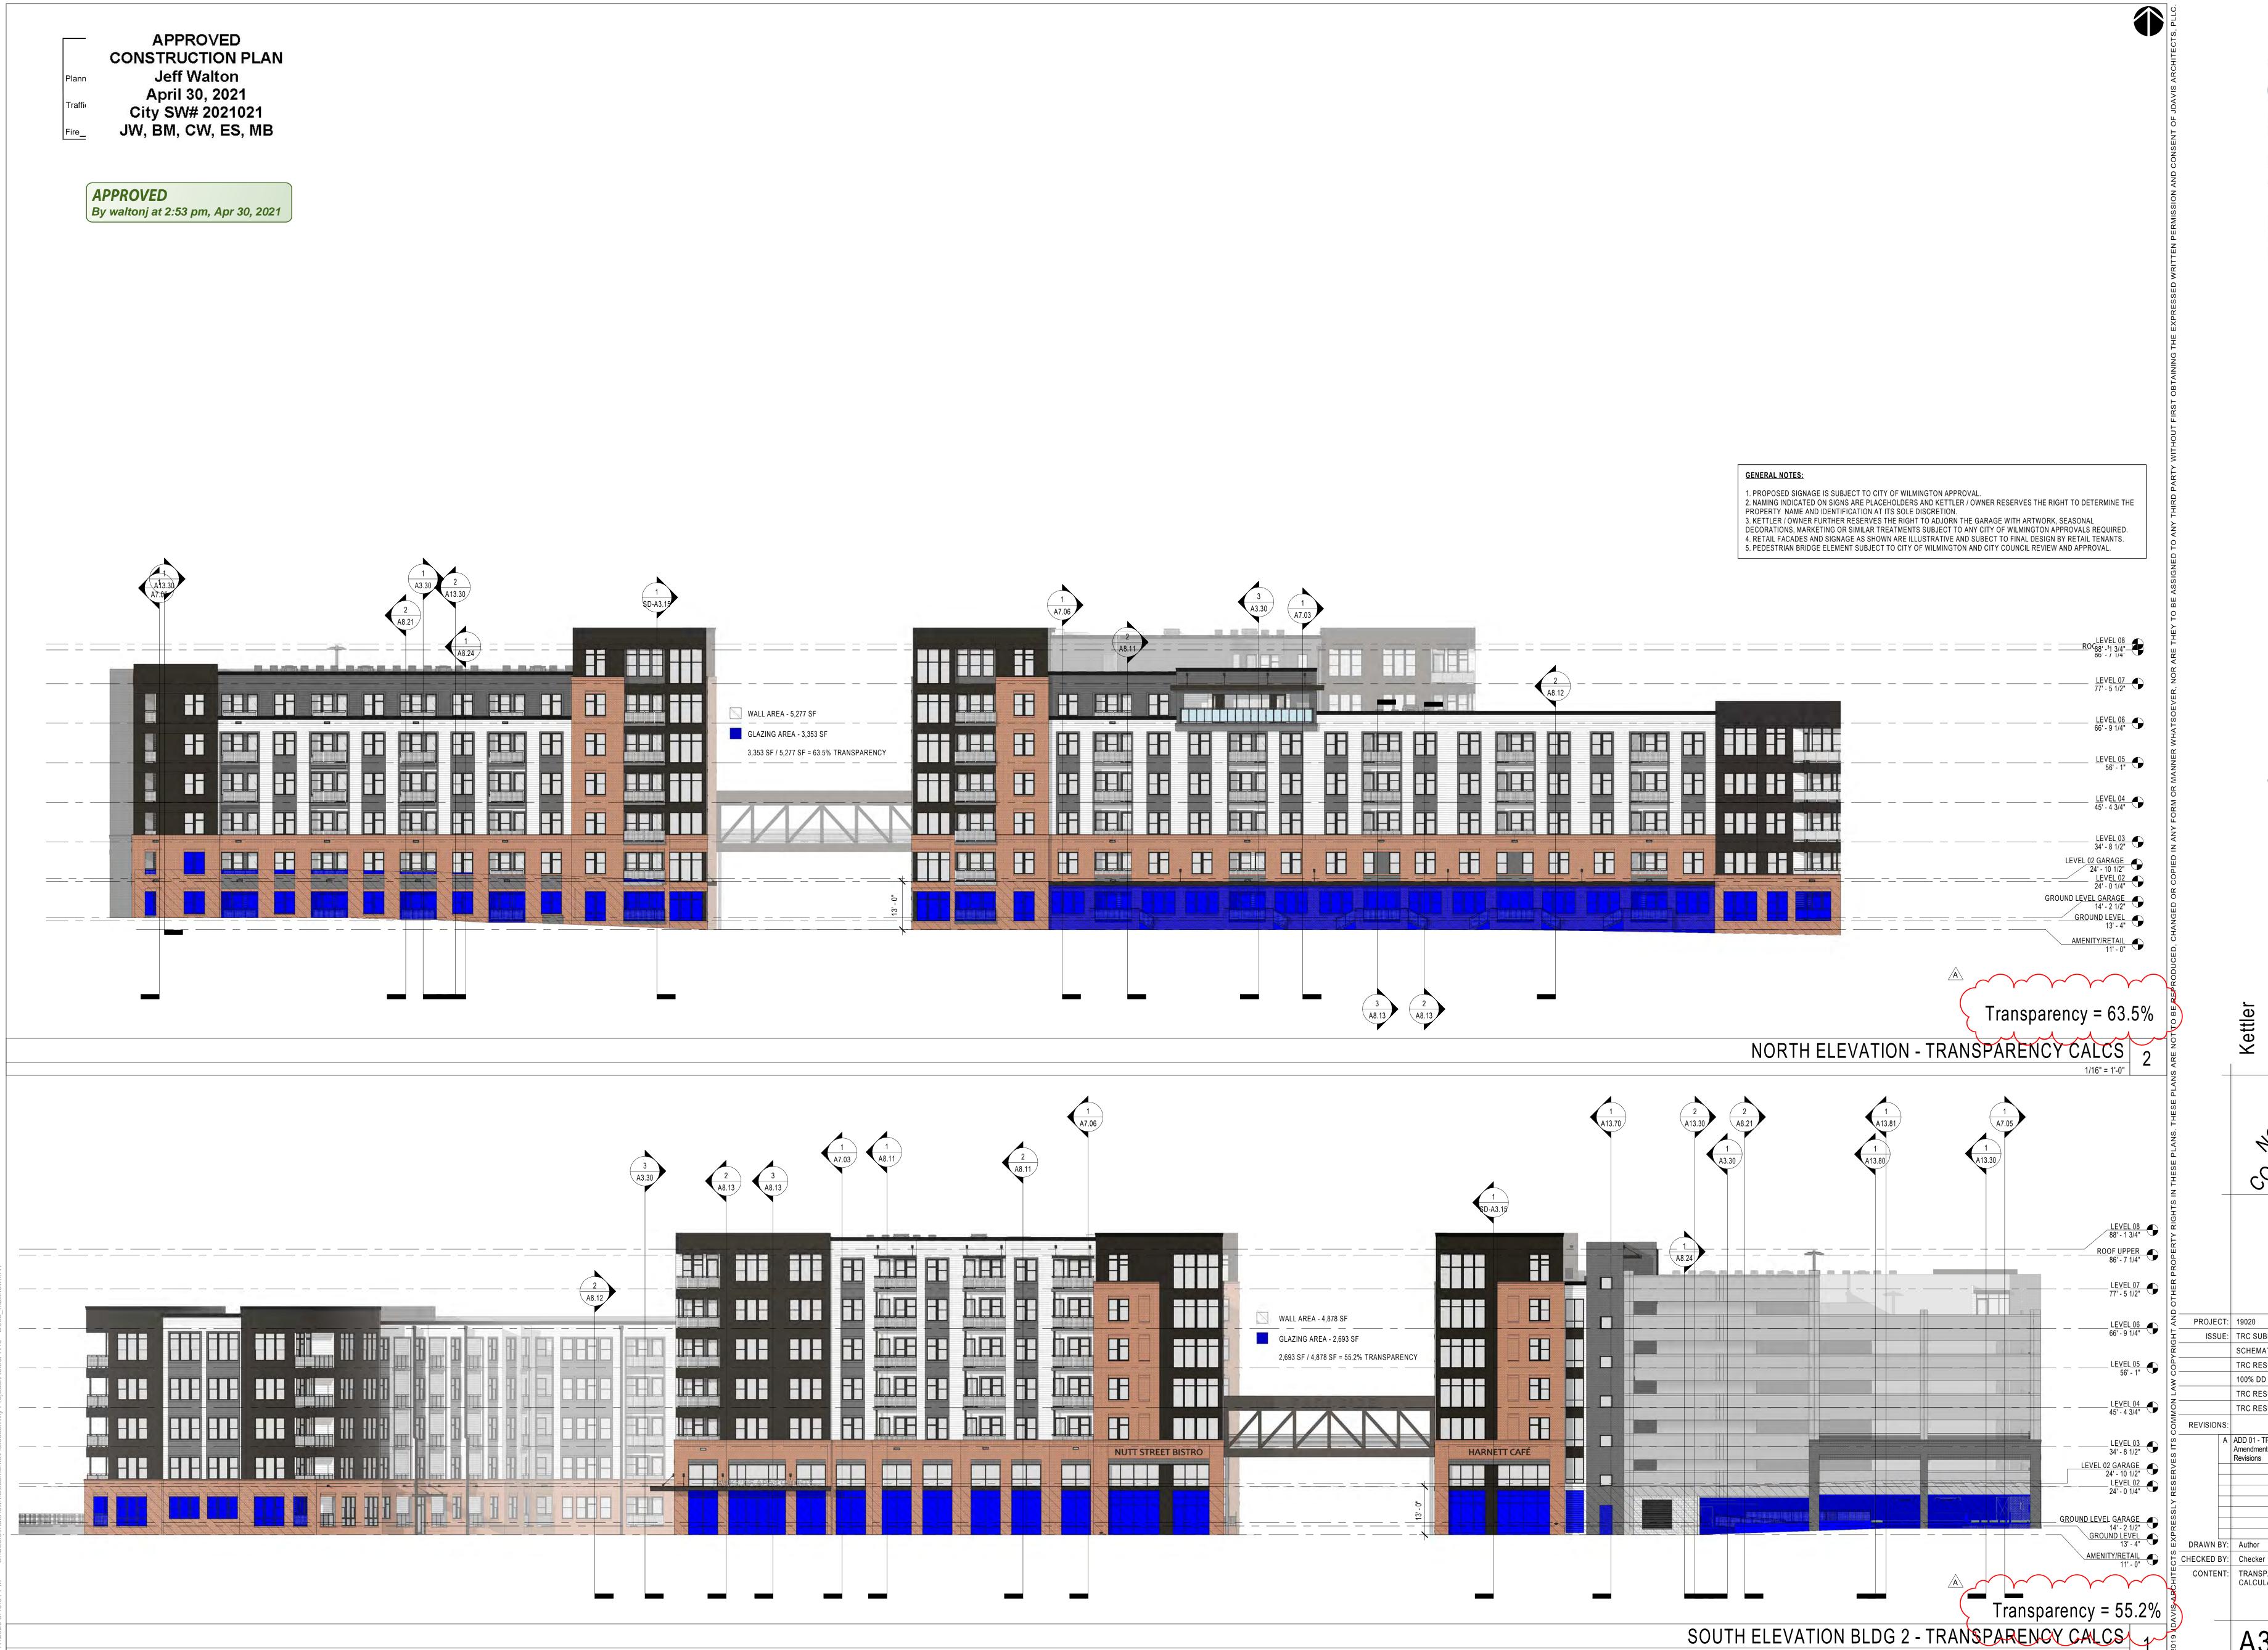

in    | Max/Min | Avg/Mi |  |  |  |
| Harnett Street | +      | 4.1 fc | 9.2 fc | 0.8 fc | 11.5:1  | 5.1:1  |  |  |  |
| Promenade      | +      | 3.1 fc | 9.4 fc | 0.9 fc | 10.4:1  | 3.4:1  |  |  |  |

## TYPE S1 - FIXTURE DETAIL BY OTHERS



TYPE S1 - BASE DETAIL BY OTHERS





1 SITE LIGHTING PLAN
1/16"=1'-0"

APPROVED
CONSTRUCTION PLAN
Jeff Walton
April 30, 2021
City SW# 2021021
JW, BM, CW, ES, MB

510 Glenwood Ave. Suite 201 | Raleigh, NC 27603 | tel 919.835.1



Kettler

Ket

REVISION:

DRAWN BY: JLH

CHECKED BY: PSS

CONTENT: ELECTRICAL

SITE LIGHTING

SL1







Wilmington

SCHEMATIC DESIGN 09-13-2019

TRC RESUB 01

100% DD SET TRC RESUB 02 TRC RESUB 06

Amendments/Owner

A3.01

1/16" = 1'-0"



PROJECT: 19020 A ADD 01 - TRC Amendments/Owner

CONTENT: EXTERIOR ELEVATIONS

A3.02





510 South Wilmington Street | Raleigh, NC 27601 | tel 919.835.1500 1518 Walnut St., Suite 1308 | Philadelphia, PA 19102 | tel 215.545.0121

Wilmington Riverfront Ap

CONSTRUCTION REAL RICH

A3.28