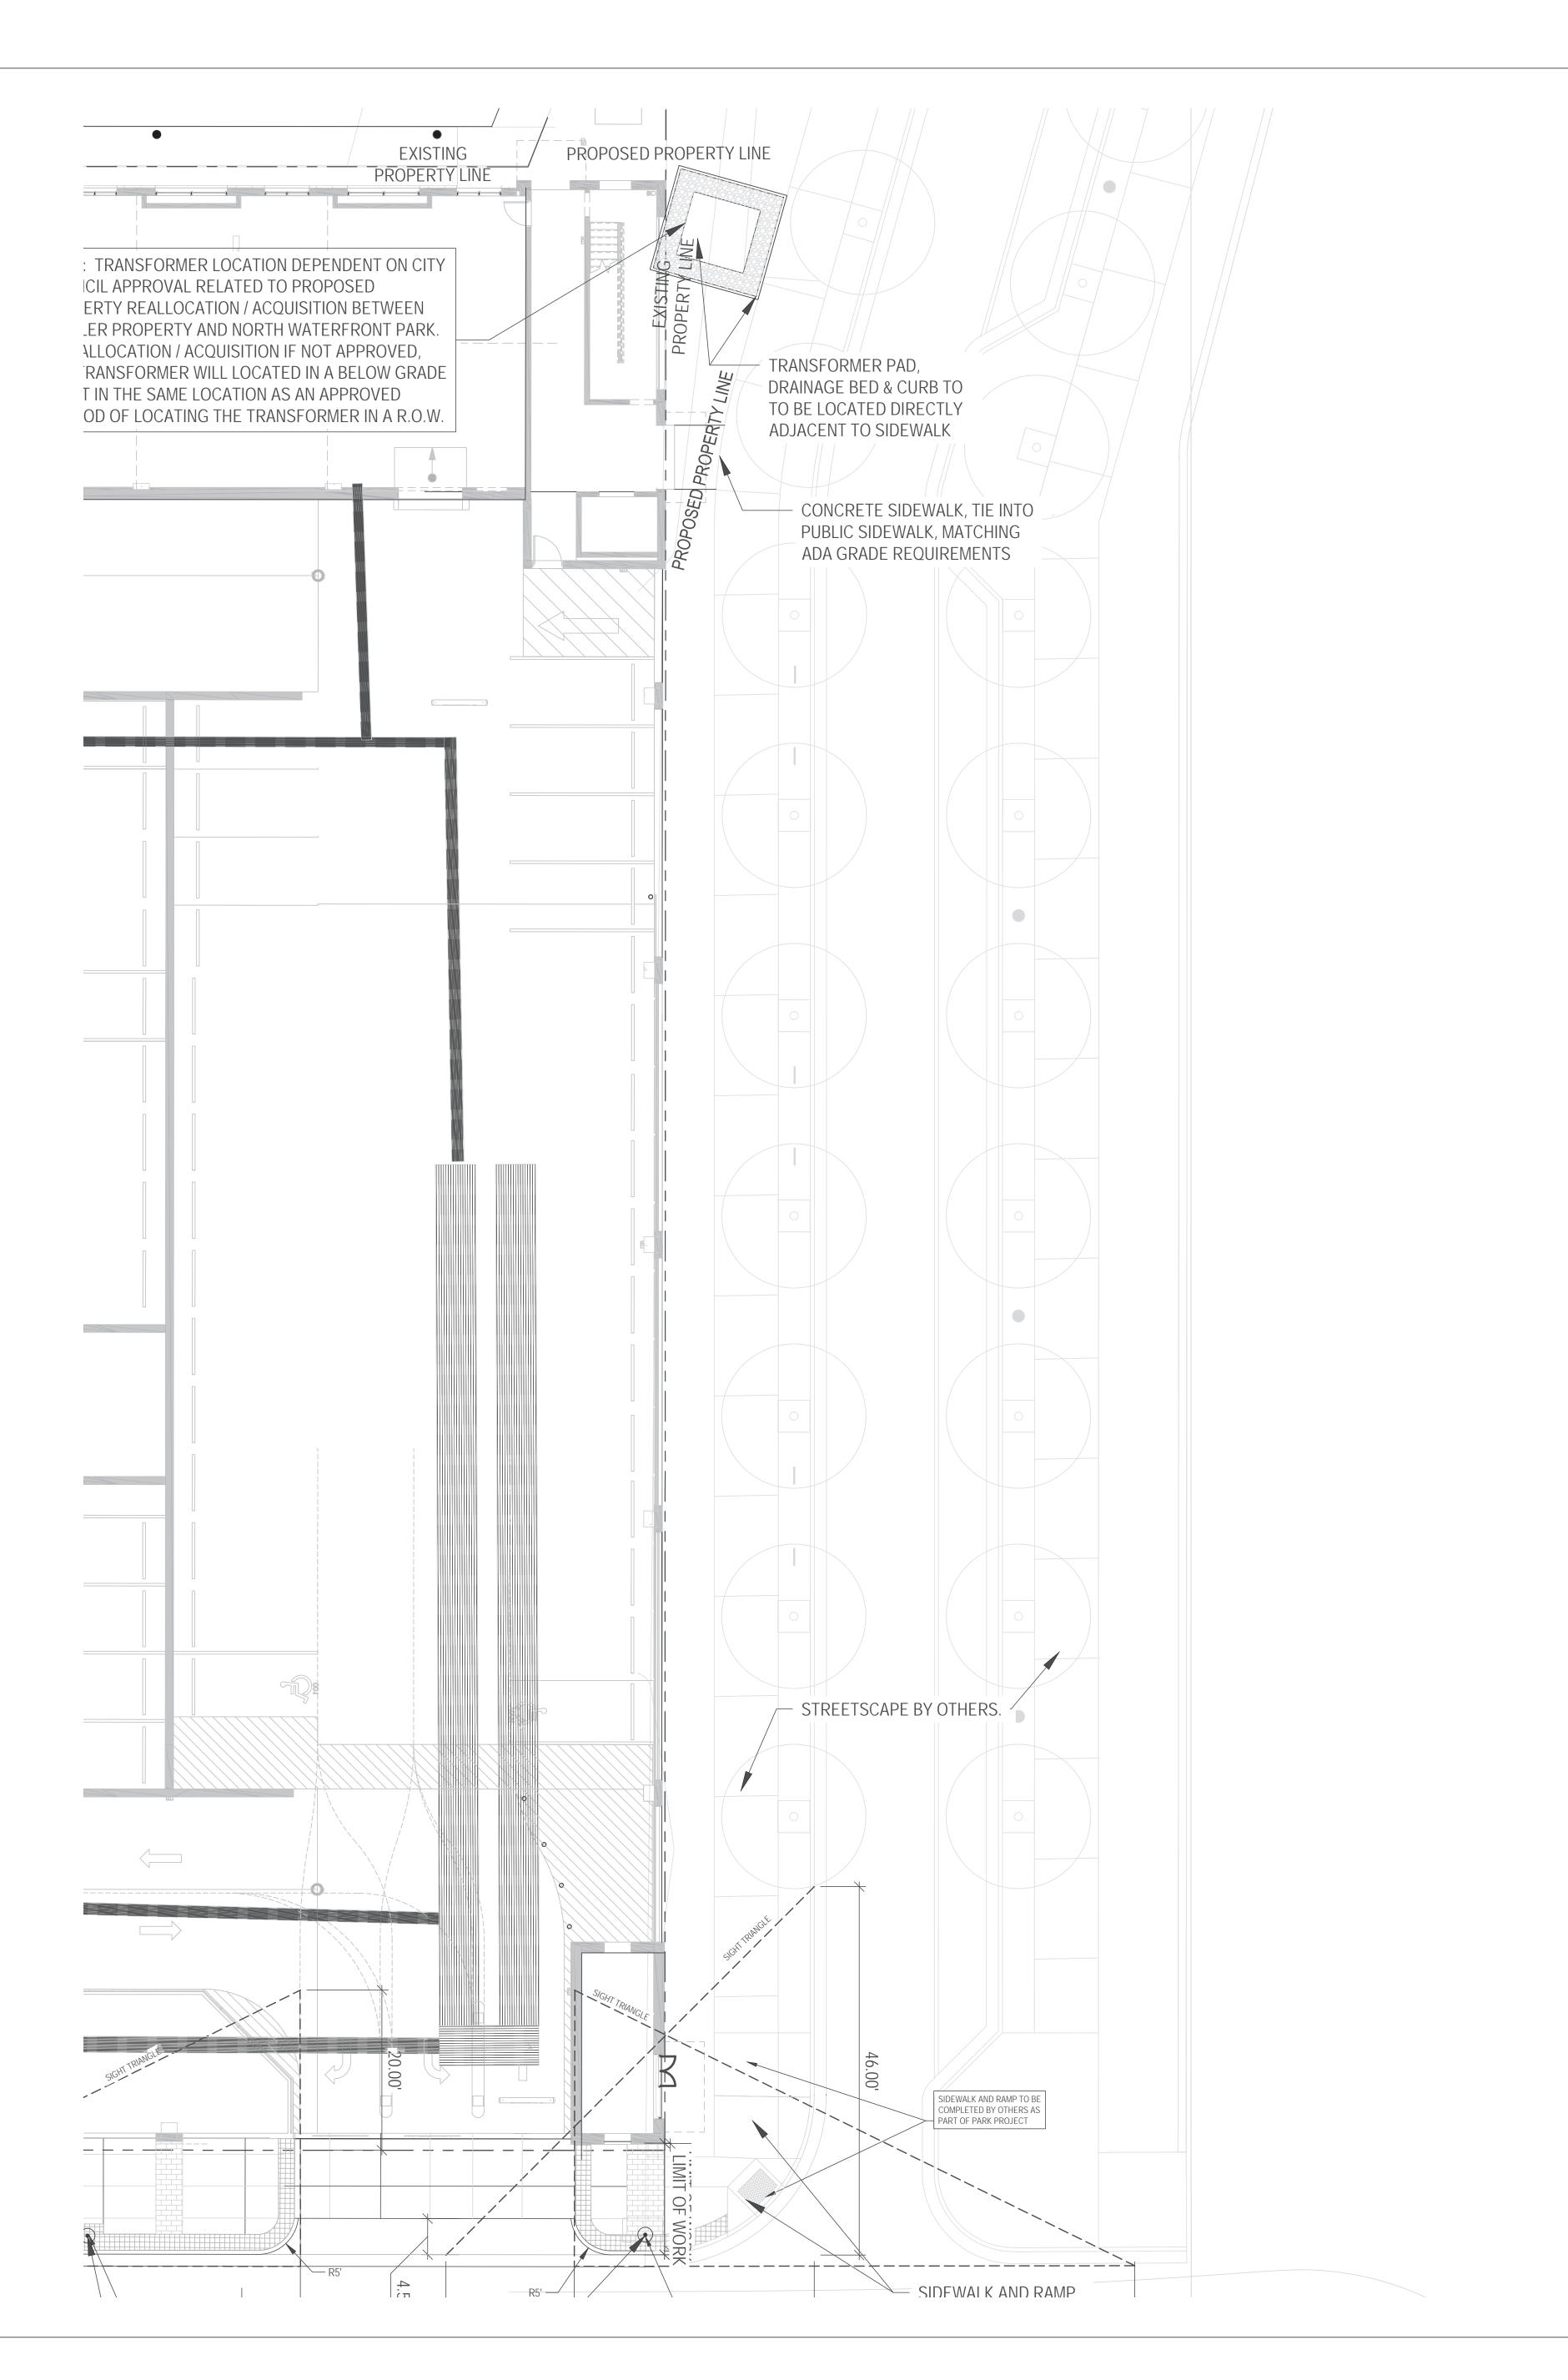

MATERIALS SPECIFICATIONS. (SEE LA4.04 FOR PLANT LIST.)

**APPROVED** PROPOSED PROPERTY LINE **EXISTING** CONSTRUCTION PLAN PROPERTY LINE Jeff Walton April 30, 2021 City SW# 2021021 JW, BM, CW, ES, MB NOTE: TRANSFORMER LOCATION DEPENDENT ON CITY COUNCIL APPROVAL RELATED TO PROPOSED PROPERTY REALLOCATION / ACQUISITION BETWEEN T KETTLER PROPERTY AND NORTH WATERFRONT PARK. APPROVED IF REALLOCATION / ACQUISITION IF NOT APPROVED, TRANSFORMER PAD, By waltonj at 2:53 pm, Apr 30, 2021 THE TRANSFORMER WILL LOCATED IN A BELOW GRADE DRAINAGE BED & CURB TO VAULT IN THE SAME LOCATION AS AN APPROVED TO BE LOCATED DIRECTLY  $^{\dagger}$  METHOD OF LOCATING THE TRANSFORMER IN A R.O.W. ADJACENT TO SIDEWALK CONCRETE SIDEWALK, TIE INTO PUBLIC SIDEWALK, MATCHING ADA GRADE REQUIREMENTS DRIVEWAY RAMP, C.O.W. STANDARD - SIDEWALK AND RAMP COMPLETED BY LIGHT POLE OTHERS AS A PART OF LIGHT POLE PARK PROJECT